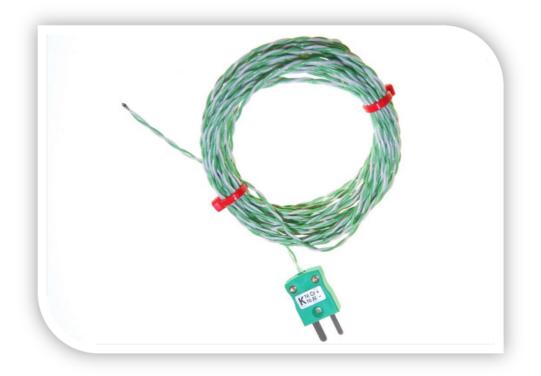

## Fine Wire Exposed Junction Thermocouple – PFA insulated

- Thermocouple types K & T to IEC 584
- Fast response, welded exposed junction
- 5 metre long Teflon<sup>®</sup> PFA insulated twin-twisted lead
- Durable construction with choice of conductor size, 1/0.315mm solid or 7/0.2mm stranded
- Miniature plug termination
- Temperature range –75°C to +250°C
- Ideal for test & development applications

| T/C<br>Type | Conductors     | Length<br>(mtr) | Miniture<br>Plug | Manufacturer's<br>Part Number | Rapid<br>Part Number |
|-------------|----------------|-----------------|------------------|-------------------------------|----------------------|
| К           | 1/0.315 Solid  | 5               | Yes              | XE-3530-001                   | 61-3200              |
| К           | 7/0.2 Stranded | 5               | Yes              | XE-3531-001                   | 61-3201              |
| Т           | 1/0.315 Solid  | 5               | Yes              | XE-3532-001                   | 61-3202              |
| Т           | 7/0.2 Stranded | 5               | Yes              | XE-3533-001                   | 61-3203              |