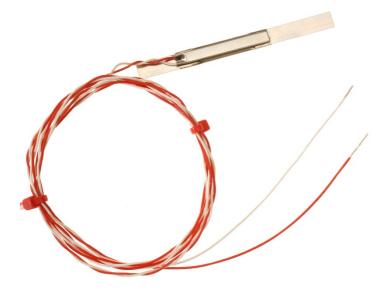

## PT100 Sheathed Thin Film Strip Sensor

2 wire sensor sheathed in a thin stainless steel shim body - ideal for surface measurement

- Sheathed Pt100 element in a thin, flat stainless steel body
- Small physical size
- Quick thermal response while element remains protected
- Ideally suited for surface temperature measurement
- 2 wire, Class B to IEC 751
- Temperature range -50°C to +250°C
- 1 metre 7/0.2mm Teflon<sup>®</sup> insulated twin twisted lead

## **Specifications**

| Sensor type:                   | Pt100 (100 Ω @ 0°C), thin film                                 |
|--------------------------------|----------------------------------------------------------------|
| Construction:                  | Element sealed in a thin stainless steel strip & body          |
| Overall Strip/Body dimensions: | L35mm x W6mm x thickness 2mm                                   |
| Lead type:                     | 1metre 7/.02mm Teflon <sup>®</sup> insulated twin twisted lead |
| Temperature range:             | -50°C to +250°C                                                |