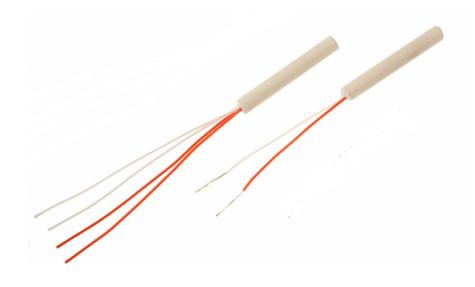

## Pt100 Tubular Ceramic Insert Elements with tail wires

- Tubular ceramic encased Pt100 elements
- Thin film Pt100 element housed/potted in a ceramic sheath, 5mm dia. x 35mm long
- Class 'B' to IEC 751: 2008
- Single element, 2 or 4 wire configurations
- Available with stranded 7/0.2mm silver plated copper PFA Teflon<sup>®</sup> insulated leads
- 50 or 450mm lead lengths
- Sensor temperature rating: -50°C to +250°C PFA Teflon<sup>®</sup> types

## **Ordering information:**

| Ceramic | No. of | Lead/Wire          | Lead   | Manufacturer's | Rapid       |
|---------|--------|--------------------|--------|----------------|-------------|
| Length  | Wires  | Type               | Length | Part Number    | Part Number |
| 35mm    | 2 wire | 7/0.2mm SPC Teflon | 50mm   | XE-3666-001    | 61-3213     |
| 35mm    | 4 wire | 7/0.2mm SPC Teflon | 450mm  | XE-3667-001    | 61-3214     |