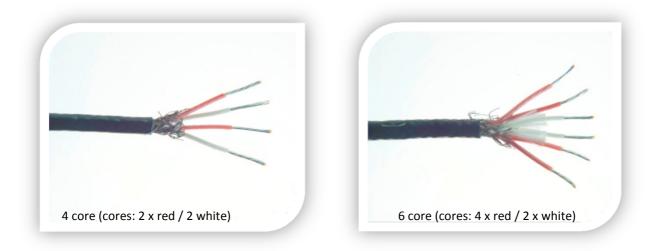

## RTD Extension Cable – 4 & 6 core PFA

- PFA insulated cable for extending Platinum Resistance Thermometers
- High temperature to 260°C, extruded PFA teflon<sup>®</sup> construction
- Commonly used for Pt100 $\Omega$  thermometers, also suitable with other types such as Pt130, Pt500 & Pt1000 $\Omega$
- 4 & 6 core available to extend 2, 3 or 4 wire RTD configurations, the 6 core can be used to extend 2 x 3 wire duplex (dual element) configurations
- Construction PFA insulated 7/0.2mm tin plated copper conductors, twisted cores with nylon cord, tin plated copper braided screen with PFA insulated outer jacket
- Cores colour coded Red & White in accordance with IEC-751, black outer jacket
- Good mechanical strength and flexibility, resistant to oils, acids and other adverse fluids
- Insulation rating -75°C to 260°C
- Supplied in 10, & 25 metre reel lengths

## **Overall sheath Dimension** (approx.)

4 core: 3.2mmØ

6 core: 3.8mmØ