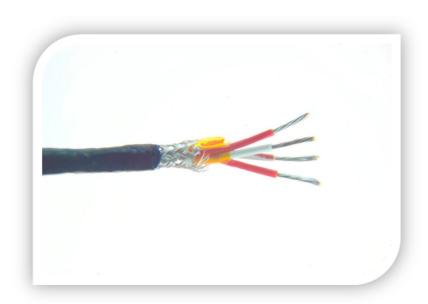

## RTD Extension Cable – 4 core PTFE

- PTFE insulated cable for extending Platinum Resistance Thermometers
- High temperature to 260°C, PTFE wrapped tape construction
- Can be used to extend 2, 3 or 4 wire RTD configurations
- Commonly use for Pt100 $\Omega$  thermometers, also suitable with other types such as Pt130, Pt500 & Pt1000 $\Omega$
- 4 core PTFE insulated 7/0.2mm silver plated copper conductors, twisted cores, mylar tape, silver plated copper braided screen with PTFE insulated outer jacket
- Cores colour coded 2 x Red / 2 x White to IEC-751 with black outer jacket
- Good mechanical strength and flexibility, resistant to oils, acids and other adverse fluids, steam, gasses etc.
- Insulation rating -75°C to 260°C
- Supplied in 10 & 25 metre reel lengths

Overall sheath Dimension (appox.)

3.5mmØ