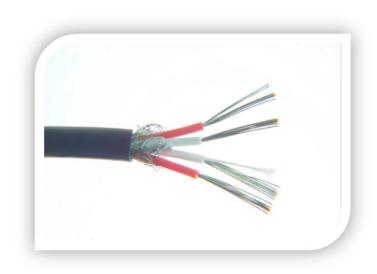

## RTD Extension Cable – 4 core PVC

- PVC insulated cable for extending Platinum Resistance Thermometers
- Can be used to extend 2, 3 or 4 wire RTD configurations
- Commonly use for Pt100 $\Omega$  thermometers but also suitable with other types such as Pt130, Pt500 & Pt1000 $\Omega$
- 4 core PVC insulated 7/0.2mm tin plated copper conductors, twisted cores, polyester tape & nylon cord, tin plated copper braided screen with PVC insulated outer jacket
- Cores colour coded 2 x Red / 2 x White to IEC-751 with black outer jacket
- Heat resistant PVC to 105°C
- Good for general purpose cable, highly flexible & waterproof
- Insulation rating -10°C to 105°C
- Supplied in 10, 25 metre reel lengths