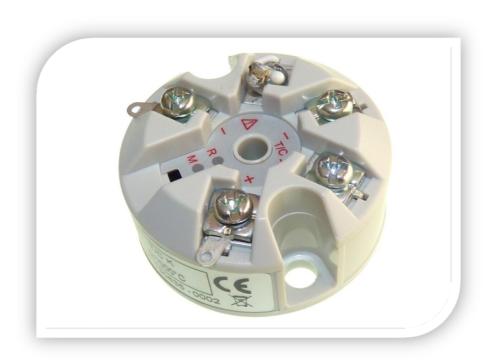

## SEM203/TC Push Button Temperature Transmitter

The push button temperature transmitter is a cost effective "smart" in head transmitter that accepts thermocouple temperature sensors and converts sensor output over a configured range to a standard industrial (4 to 20) mA transmission signal. A simple push button operation allows the user to select TC type, Burnout direction, Select fixed ranges and trim 4 and 20 mA points.

The in-head transmitter incorporates the latest digital technology to ensure accurate drift free performance. The range the transmitter will be shipped with is default range of 0 to 1000 °C type K.

| Model     | Input Type   | Manufacturer's<br>Part Number | Rapid<br>Order Code |
|-----------|--------------|-------------------------------|---------------------|
| SEM203/TC | Thermocouple | XE-6226-001                   | 61-3271             |