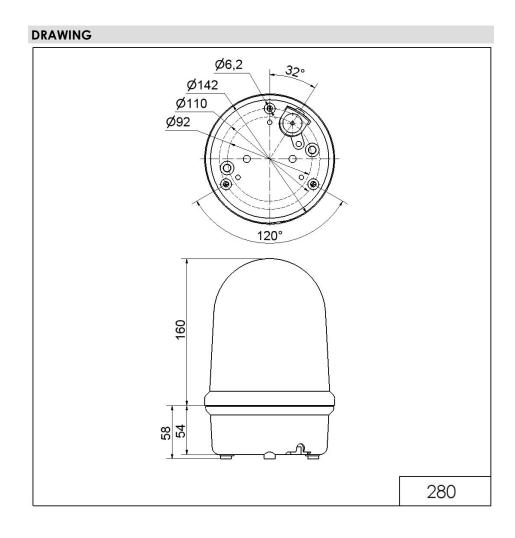

## LED Double Flash Beacon BM 115-230VAC RD

Part No.: 280.150.60

| MECHANICAL DATA              |                             |
|------------------------------|-----------------------------|
| Height                       | 218 mm                      |
| Diameter                     | 142 mm                      |
| Materials                    | PC<br>PC/ABS                |
| Dome colour                  | Red                         |
| Housing colour               | Black                       |
| Protection category          | IP65                        |
| Connection                   | Screw terminals             |
| cross-sectional area maximum | 2,50mm <sup>2</sup> / 14AWG |
| Cable entry                  | Rubber pinch                |
| Cable entry minimum          | d = 5 mm                    |
| Cable entry maximum          | d = 7 mm                    |
| Type of fixing               | Base mounting               |
| Working temperature minimum  | -30°C                       |
| Working temperature maximum  | +50°C                       |
| Weight with packaging        | 628 g                       |
| Product weight               | 535 g                       |