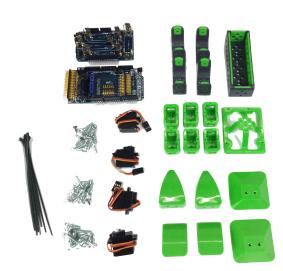

## Features:

- all necessary plastic parts
- 4 X 9G servo motors
- a servo motor connector shield (VRSSM)
- a battery shield (VRBS1)
- · includes different feet
- app for smartphone or tablet (Android® or iOS®) (optional VR001)

## **Specifications:**

Servo motor connector shield (VRSSM):

- compatible with Arduino UNO and MEGA
- Arduino UNO can drive max. 12 servo motors
- Arduino MEGA can drive max. 36 servo motors
- IR receiver
- beeper
- power indicator LEDs

#### Battery shield (VRBS1):

- power supply: 12 V booster for Arduino board (4 x AA Batteries, ALKALINE or NiMH recommended but not incl.)
- ON-OFF switch