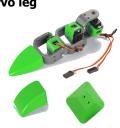

ompatible robot shields. Build and enhance the robot, learn how to program, use the app and have fun!

## Features:

- all necessary plastic parts
- 4 X 9G servo motors
- a servo motor connector shield (VRSSM)
- a battery shield (VRBS1)
- · includes different feet
- app for smartphone or tablet (Android® or iOS®) (optional VR001)

## **Specifications:**

Servo motor connector shield (VRSSM):

- compatible with Arduino UNO and MEGA
- Arduino UNO can drive max. 12 servo motors
- Arduino MEGA can drive max. 36 servo motors
- IR receiver
- beeper
- power indicator LEDs

#### Battery shield (VRBS1):

- power supply: 12 V booster for Arduino board (4 x AA Batteries, ALKALINE or NiMH recommended but not incl.)
- ON-OFF switch





## **ALLBOT options:**

VR012: 2 servo leg



VR013: 3 servo leg