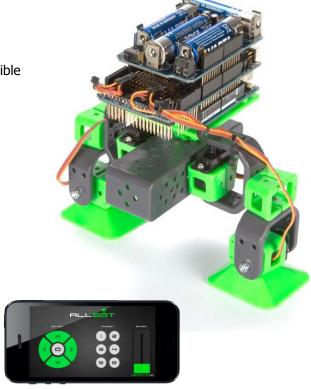

## TWO LEGGED ALLBOT

ORDER CODE: VR204

The ALLBOT is a modular robot system with Arduino compatible robot shields. Build and enhance the robot, learn how to program, use the app and have fun!

## Features:

- all necessary plastic parts
- 4 X 9G servo motors
- a servo motor connector shield (VRSSM)
- a battery shield (VRBS1)
- · includes different feet
- app for smartphone or tablet (Android® or iOS®) (optional VR001)

## **Specifications:**

Servo motor connector shield (VRSSM):

- compatible with Arduino UNO and MEGA
- Arduino UNO can drive max. 12 servo motors
- Arduino MEGA can drive max. 36 servo motors
- IR receiver
- beeper
- power indicator LEDs

#### Battery shield (VRBS1):

- power supply: 12 V booster for Arduino board (4 x AA Batteries, ALKALINE or NiMH recommended but not incl.)
- ON-OFF switch