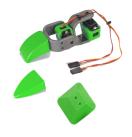

system with Arduino compatible robot shields. Build and enhance the robot, learn how to program, use the app and have fun!

## Features:

- all necessary plastic parts
- 4 X 9G servo motors
- a servo motor connector shield (VRSSM)
- a battery shield (VRBS1)
- · includes different feet
- app for smartphone or tablet (Android® or iOS®) (optional VR001)

## **Specifications:**

Servo motor connector shield (VRSSM):

- compatible with Arduino UNO and MEGA
- Arduino UNO can drive max. 12 servo motors
- Arduino MEGA can drive max. 36 servo motors
- IR receiver
- beeper
- power indicator LEDs

#### Battery shield (VRBS1):

- power supply: 12 V booster for Arduino board (4 x AA Batteries, ALKALINE or NiMH recommended but not incl.)
- ON-OFF switch





## **ALLBOT options:**

VR012: 2 servo leg



VR013: 3 servo leg