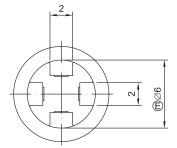

### **DIMENSIONS/DRAWINGS**

| Units                   | mm - unless stated otherwise |  |
|-------------------------|------------------------------|--|
| Overall dimensions (mm) | 8.15 x 8.8                   |  |
| Weight (grams)          | 0.4                          |  |

A-A SECTION