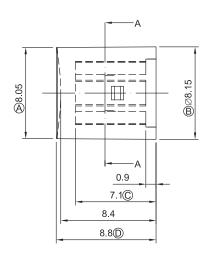

### **DIMENSIONS/DRAWINGS**

| Units                   | mm - unless stated otherwise |  |
|-------------------------|------------------------------|--|
| Overall dimensions (mm) | 8.15 x 8.8                   |  |
| Weight (grams)          | 0.4                          |  |

A-A SECTION