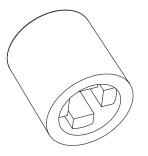

### **DESCRIPTION**

A grey moulded control knob with concave end.

### **DISTINCTIVE FEATURES**

- High quality moulding
- Grey colour

- Polyamide plastic
- · Concave end