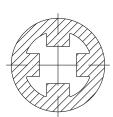

king DPST.











# **MATERIALS**



### **GENERAL SPECIFICATION**

| Туре            | Actuator knob                                                      |
|-----------------|--------------------------------------------------------------------|
| Actuator colour | Grey                                                               |
| RoHS Compliant  | Yes                                                                |
| For use with    | Suitable for use with R-TECH 78-0387 PCB Power Switch Locking DPST |



### **DIMENSIONS/DRAWINGS**

| Units                   | mm - unless stated otherwise |  |
|-------------------------|------------------------------|--|
| Overall dimensions (mm) | 8.15 x 8.8                   |  |
| Weight (grams)          | 0.4                          |  |





A-A SECTION









### **OPTIONS** (MOQ may apply)

| Colour | Can be custom made in any colour |
|--------|----------------------------------|
|        | required. MOQ will apply         |



## **PART NUMBER TABLE**

| Part Number | UNSPSC   | EAN           | Country Of Origin |
|-------------|----------|---------------|-------------------|
| 78-0388     | 31162801 | 5053556003181 | China             |



Important Notice: This data sheet and its contents (the "Information") belong to Rapid Electronics Limited or are licensed to it. No licence is granted for the use of it other than for information purposes in connection with the products to which it relates. No licence of any intellectual property rights is granted. The Information is subject to change without notice and replaces al