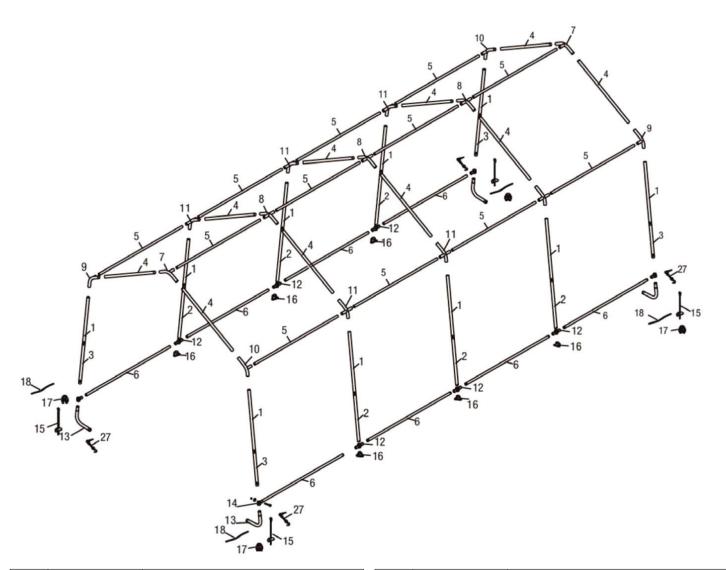

## Car Port Shelter 3 x 5.2 x 2.4mtr **Model No: CPS01**

| Item | Part No. | Description                   |
|------|----------|-------------------------------|
| 1    | CPS01.01 | LEG TUBE (TOP PART)           |
| 2    | CPS01.02 | LEG TUBE (CENTRE BOTTOM PART) |
| 3    | CPS01.03 | LEG TUBE (CORNER BOTTOM PART) |
| 4    | CPS01.04 | RAFTER TUBE                   |
| 5    | CPS01.05 | HORIZONTAL TUBE               |
| 6    | CPS01.06 | BOTTOM CROSS RAILS            |
| 7    | CPS01.07 | 3-WAY PEAK CONNECTOR          |
| 8    | CPS01.08 | 4-WAY PEAK CONNECTOR          |
| 9    | CPS01.09 | 3-WAY SIDE CONNECTOR - LEFT   |
| 10   | CPS01.10 | 3-WAY SIDE CONNECTOR - RIGHT  |
| 11   | CPS01.11 | 4-WAY SIDE CONNECTOR          |
| 12   | CPS01.12 | 4-WAY COVER RAIL CLAMP        |
| 13   | CPS01.13 | ANGLED CORNER LEG             |
| 14   | CPS01.14 | 3-WAY COVER RAIL CLAMP        |

| Item | Part No. | Description                                    |
|------|----------|------------------------------------------------|
| 15   | CPS01.15 | 15" ANCHOR                                     |
| 16   | CPS01.16 | FOOT PLATE                                     |
| 17   | CPS01.17 | CABLE CLAMPS                                   |
| 18   | CPS01.18 | CABLE (12" LENGTH)                             |
|      | CPS01.19 | RETAINING PIN (NOT SHOWN)                      |
|      | CPS01.20 | SPLIT PIN (NOT SHOWN)                          |
|      | CBN645.S | COACH BOLT M6x45mm (SINGLE) (NOT SHOWN)        |
|      | FWM6.S   | FLAT WASHER M6 SINGLE (NOT SHOWN)              |
|      | NLN6.S   | NYLOC NUT M6 ZINC DIN 985 (SINGLE) (NOT SHOWN) |
|      | CPS01.24 | ROOF TARPAULIN (NOT SHOWN)                     |
|      | CPS01.25 | DOOR PANEL WITH ZIPPER (NOT SHOWN)             |
|      | CPS01.26 | BACK PANEL (NOT SHOWN)                         |
| 27   | CPS01.27 | RATCHET HOOK                                   |