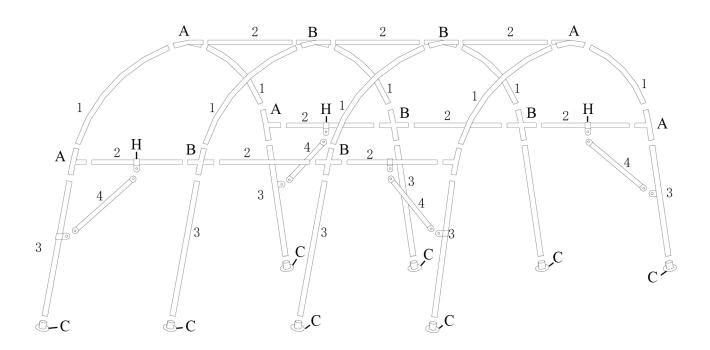

## Dome Roof Car Port Shelter 4 x 6 x 3.1mtr **Model No: CPS03**

| Item | Part No. | Description                       |
|------|----------|-----------------------------------|
| 1    | CPS03.01 | UPRIGHT (A)                       |
| 2    | CPS03.02 | CROSS BEAM                        |
| 3    | CPS03.03 | UPRIGHT (B)                       |
| 4    | CPS03.04 | SUPPORT BEAM                      |
| Α    | CPS03.A  | JOINT CONNECTOR (A)               |
| В    | CPS03.B  | JOINT CONNECTOR (B)               |
| С    | CPS03.C  | FOOT                              |
|      | SS850.S  | HEX HEAD SET SCREW M8x50mm SINGLE |

| Item | Part No. | Description                       |
|------|----------|-----------------------------------|
|      | SS625.S  | HEX HEAD SET SCREW M6x25mm SINGLE |
|      | CPS03.F  | STAKE PEG (4.6x160)               |
|      | CPS03.G  | STAKE PEG (3.6x160)               |
| Н    | CPS03.H  | CROSS BEAM SUPPORT                |
|      | CPS03.I  | TIE                               |
|      | CPS03.J  | HEAVY-DUTY TARPAULIN              |
|      | CPS03.K  | ZIP DOOR                          |