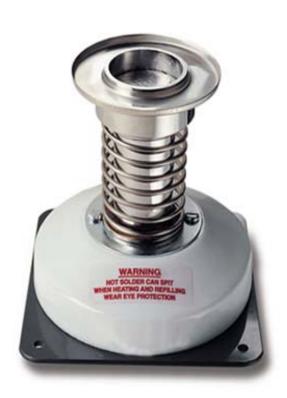

## **SOLDERPOTS**

## **DATA SHEET**

Antex part number CM82060

- Suitable for tinning component leads, wires, tags etc
- Detachable tray surrounds crucible, retains excess dross when cleaning solder surface
- Pot seated on ceramic and nylon base 120mm x 120mm with four holes, fixing centres 100mm x 100mm, for bench fixing
- Heating element sets available separately

## SPECIFICATIONS SOLDERPOT MAX

TYPE SOLDER POTS

TYPICAL OPERATING TEMPERATURE 385°C SOLDER CAPACITY 140 g AVAILABLE WATTAGE 90W AVAILABLE VOLTAGE 230V AVAILABLE PLUG BP

FREQUENCY 50Hz / 60Hz

BASE CERAMIC AND NYLON

CRUCIBLE DIAMETER 39mm
DEPTH 126mm
MAINS CABLE LENGTH 1.5m

SOLDER SUITABILITY LEAD FREE SOLDER

FIXING HOLES 4