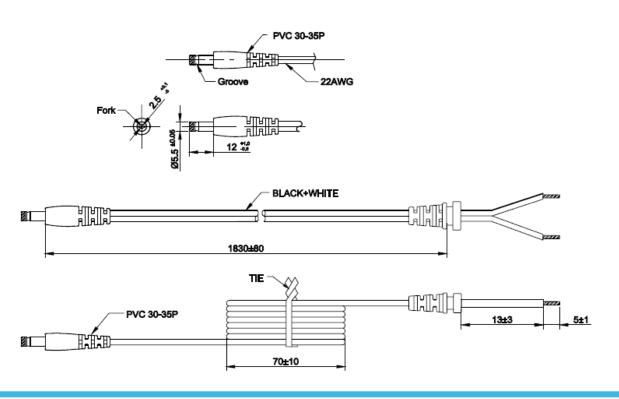

| Specification            |                                                                          |
|--------------------------|--------------------------------------------------------------------------|
| Part Number              | SW4304C                                                                  |
| Input Voltage Range      | 90-264Vac                                                                |
| Input Frequency Range    | 50-60Hz                                                                  |
| Input Current Rated      | 0.18A                                                                    |
| Output Voltage Rating    | 5V                                                                       |
| Output Current Range     | 1A                                                                       |
| Output Min Current       | 0.01A                                                                    |
| Output Connection Type   | 2.1x5.5x12mm Centre Positive – Straight                                  |
| Total Output Regulation  | +/- 5%                                                                   |
| Line and Load Regulation | +/- 5%                                                                   |
| Ripple & Noise           | 200mA                                                                    |
| Efficiency               | 73.62%                                                                   |
| Over Voltage Protection  | Auto-recovery                                                            |
| Over Load Protection     | Auto-recovery                                                            |
| Operating Temperature    | 0-40 °C                                                                  |
| Storage Temperature      | -20-80 °C                                                                |
| Operating Humidity       | 10%-90%                                                                  |
| Storage Humidity         | 10%-90%                                                                  |
| Hi-Pot                   | 3000Vac,5m A, 1 minute                                                   |
| Leakage Current          | 0.25mA.                                                                  |
| Safety Standard          | FCC part 15: Class B, EN55022:2010, Class B, GB9254-2008, GB17625.1-2012 |
| EMI Standard             | TUV/VDE-EN60950-1, Declared& CE Mark                                     |
| MTBF                     | 30K Hours                                                                |
| Size mm max.             | 55.1mm(L)* 24.1mm(W)*35.49mm(H)                                          |
| Weight                   | 70g                                                                      |
| Regulator Type           | Switched Mode Power Supply                                               |

### **Diagrams**