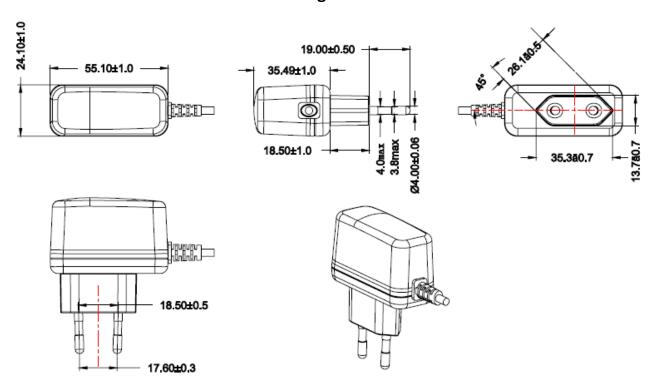

| Specification            |                                                                          |
|--------------------------|--------------------------------------------------------------------------|
| Part Number              | SW4304C                                                                  |
| Input Voltage Range      | 90-264Vac                                                                |
| Input Frequency Range    | 50-60Hz                                                                  |
| Input Current Rated      | 0.18A                                                                    |
| Output Voltage Rating    | 5V                                                                       |
| Output Current Range     | 1A                                                                       |
| Output Min Current       | 0.01A                                                                    |
| Output Connection Type   | 2.1x5.5x12mm Centre Positive – Straight                                  |
| Total Output Regulation  | +/- 5%                                                                   |
| Line and Load Regulation | +/- 5%                                                                   |
| Ripple & Noise           | 200mA                                                                    |
| Efficiency               | 73.62%                                                                   |
| Over Voltage Protection  | Auto-recovery                                                            |
| Over Load Protection     | Auto-recovery                                                            |
| Operating Temperature    | 0-40 °C                                                                  |
| Storage Temperature      | -20-80 °C                                                                |
| Operating Humidity       | 10%-90%                                                                  |
| Storage Humidity         | 10%-90%                                                                  |
| Hi-Pot                   | 3000Vac,5m A, 1 minute                                                   |
| Leakage Current          | 0.25mA.                                                                  |
| Safety Standard          | FCC part 15: Class B, EN55022:2010, Class B, GB9254-2008, GB17625.1-2012 |
| EMI Standard             | TUV/VDE-EN60950-1, Declared& CE Mark                                     |
| MTBF                     | 30K Hours                                                                |
| Size mm max.             | 55.1mm(L)* 24.1mm(W)*35.49mm(H)                                          |
| Weight                   | 70g                                                                      |
| Regulator Type           | Switched Mode Power Supply                                               |

### **Diagrams**