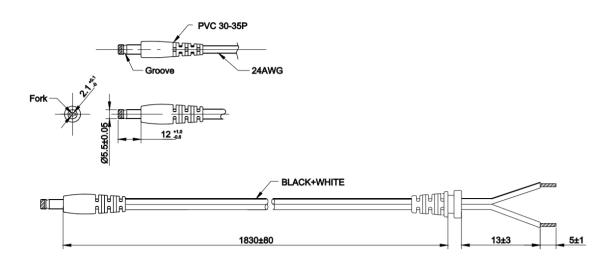

| Specification            |                                                                                                                                                                 |
|--------------------------|-----------------------------------------------------------------------------------------------------------------------------------------------------------------|
| Part Number              | SW4312-F                                                                                                                                                        |
| Input Voltage Range      | 90-264Vac                                                                                                                                                       |
| Input Frequency Range    | 50/60Hz ±3Hz                                                                                                                                                    |
| Input Current Rated      | 0.18A Max                                                                                                                                                       |
| Output Voltage Rating    | +12 V                                                                                                                                                           |
| Output Current Range     | 0.5A                                                                                                                                                            |
| Output Min Current       | 0.01A                                                                                                                                                           |
| Output Connection Type   | 2.1x5.5x12mm Centre Positive – Straight                                                                                                                         |
| Rating Output Power      | 6.0W                                                                                                                                                            |
| Line and Load Regulation | +/- 5%                                                                                                                                                          |
| Ripple & Noise           | 200mVp-p                                                                                                                                                        |
| Efficiency               | 79.03% Min                                                                                                                                                      |
| Over Current Protection  | The output shall be protected against the over current conditions.                                                                                              |
| Short-circuit protection | The adapter shall not be damaged by short the DC output to Ground. The adapter shall resume normal operation when a short circuited fault condition is removed. |
| Operating Temperature    | 0°C to +40°C                                                                                                                                                    |
| Storage Temperature      | -20°C to +80°C                                                                                                                                                  |
| Operating Humidity       | 10% to 90%                                                                                                                                                      |
| Storage Humidity         | 10% to 90%                                                                                                                                                      |
| Hi-Pot                   | 3000Vac 5mA 1min                                                                                                                                                |
| Leakage Current          | 0.25mA max                                                                                                                                                      |
| Safety Standard          | GS meet TUV/VDE-EN60950-1<br>CE meet Declared & CE Mark                                                                                                         |
| EMC Standard             | FCC part 15: Class B EN55022, Class B EN 55024 EN 61000-4-2 EN 61000-4-3 EN 61000-4-4 EN 61000-4-5                                                              |
| MTBF                     | 50K Hours                                                                                                                                                       |
| Size mm max.             | 55.1(L) x 24.1(W) x 35.49(H)                                                                                                                                    |
| Weight                   |                                                                                                                                                                 |
| Regulator Type           | Switched Mode Power Supply                                                                                                                                      |

## **Diagrams**