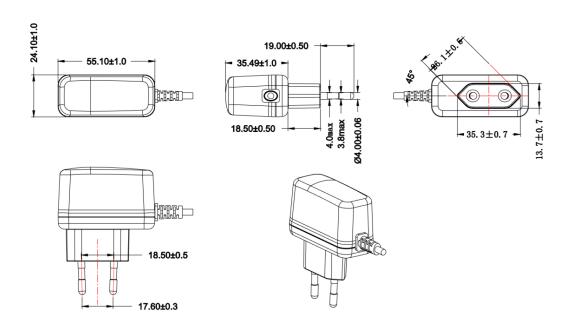

| Specification            |                                                                                                                                                                 |
|--------------------------|-----------------------------------------------------------------------------------------------------------------------------------------------------------------|
| Part Number              | SW4312-F                                                                                                                                                        |
| Input Voltage Range      | 90-264Vac                                                                                                                                                       |
| Input Frequency Range    | 50/60Hz ±3Hz                                                                                                                                                    |
| Input Current Rated      | 0.18A Max                                                                                                                                                       |
| Output Voltage Rating    | +12 V                                                                                                                                                           |
| Output Current Range     | 0.5A                                                                                                                                                            |
| Output Min Current       | 0.01A                                                                                                                                                           |
| Output Connection Type   | 2.1x5.5x12mm Centre Positive – Straight                                                                                                                         |
| Rating Output Power      | 6.0W                                                                                                                                                            |
| Line and Load Regulation | +/- 5%                                                                                                                                                          |
| Ripple & Noise           | 200mVp-p                                                                                                                                                        |
| Efficiency               | 79.03% Min                                                                                                                                                      |
| Over Current Protection  | The output shall be protected against the over current conditions.                                                                                              |
| Short-circuit protection | The adapter shall not be damaged by short the DC output to Ground. The adapter shall resume normal operation when a short circuited fault condition is removed. |
| Operating Temperature    | 0°C to +40°C                                                                                                                                                    |
| Storage Temperature      | -20°C to +80°C                                                                                                                                                  |
| Operating Humidity       | 10% to 90%                                                                                                                                                      |
| Storage Humidity         | 10% to 90%                                                                                                                                                      |
| Hi-Pot                   | 3000Vac 5mA 1min                                                                                                                                                |
| Leakage Current          | 0.25mA max                                                                                                                                                      |
| Safety Standard          | GS meet TUV/VDE-EN60950-1<br>CE meet Declared & CE Mark                                                                                                         |
| EMC Standard             | FCC part 15: Class B EN55022, Class B EN 55024 EN 61000-4-2 EN 61000-4-3 EN 61000-4-4 EN 61000-4-5                                                              |
| MTBF                     | 50K Hours                                                                                                                                                       |
| Size mm max.             | 55.1(L) x 24.1(W) x 35.49(H)                                                                                                                                    |
| Weight                   |                                                                                                                                                                 |
| Regulator Type           | Switched Mode Power Supply                                                                                                                                      |

## **Diagrams**