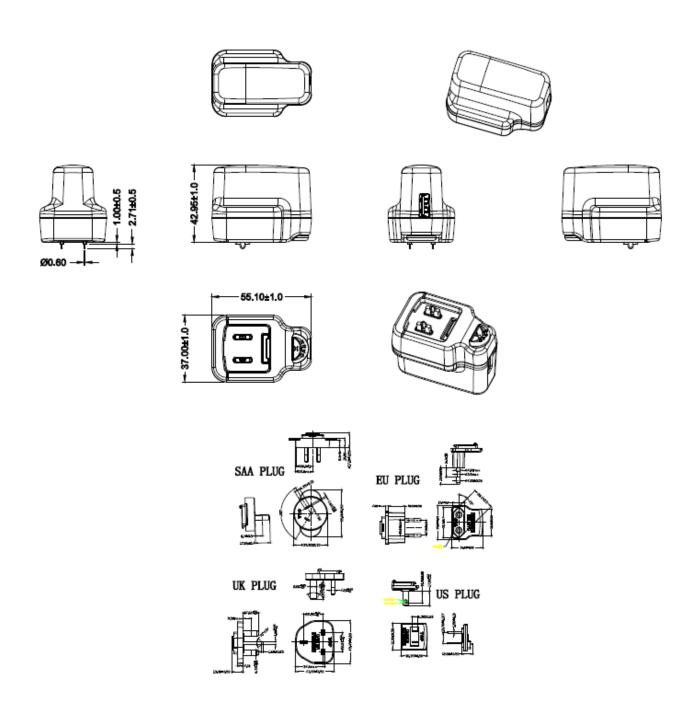

|  |  |
| EMI Standard             | Meets CE(EN55022)                                                                                                               |  |  |
| MTBF                     | 50K Hours                                                                                                                       |  |  |
| Size mm max.             | 55 (L) 37 (W) 43 (H) MM                                                                                                         |  |  |
| Weight                   | g                                                                                                                               |  |  |

# INTERCHANGEABLE WALL PLUG POWER SUPPLY 5VDC 5WATT



SW4149-E

### **Diagrams**



# INTERCHANGEABLE WALL PLUG POWER SUPPLY 5VDC 5WATT



SW4149-E

| Issue | Change Description | Approval | Date     |
|-------|--------------------|----------|----------|
| 1     | Change made        |          | 03/12/18 |
|       |                    |          |          |
|       |                    |          |          |
|       |                    |          |          |
|       |                    |          |          |
|       |                    |          |          |
|       |                    |          |          |
|       |                    |          |          |
|       |                    |          |          |
|       |                    |          |          |
|       |                    |          |          |
|       |                    |          |