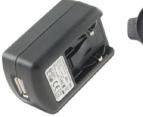

## INTERCHANGEABLE WALL PLUG POWER **SUPPLY 5VDC 5WATT**

#### **Description:**

The Stontronics range of 5 Watt Interchangeable wall plug power supplies provide 5 watts of continuous power with the flexibility of worldwide usage as they are supplied with UK, Euro, USA & Auz AC Heads, all Efficiency Level VI and carry worldwide safety approvals.