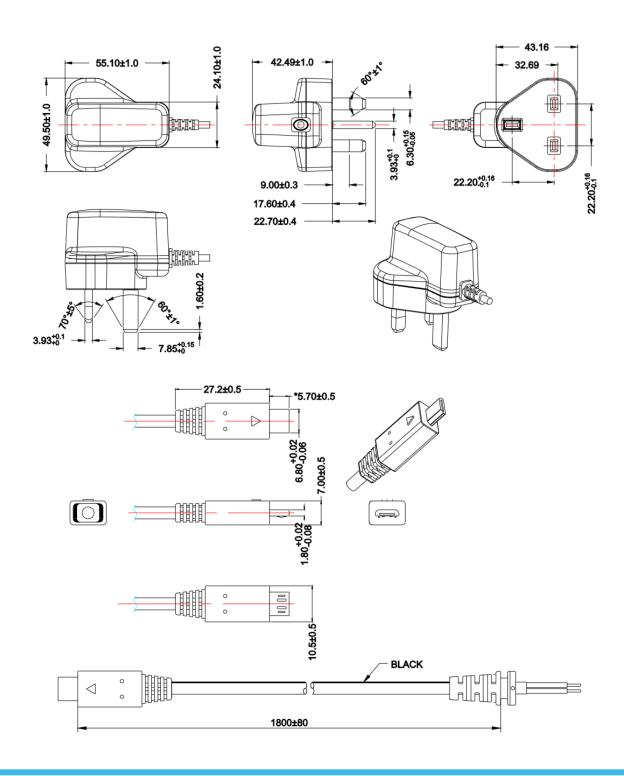

|
| Size mm max.             | 55.1(L) x 49.5(W) x 42.49(H)                                                                                                                                    |
| Weight                   | 70g                                                                                                                                                             |
| Regulator Type           | Switched Mode Power Supply                                                                                                                                      |

# UNITED KINGDOM 3-PIN PLUG-IN POWER SUPPLY 5VDC 5WATT



SW4450-E

### **Diagrams**