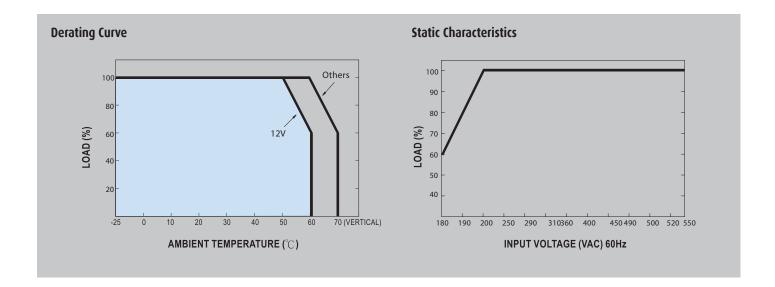

## WDR-120 Series

120W Single Output Industrial DIN RAIL Power Supply

All parameters NOT specially mentioned are measured at 230VAC input, rated load and 25°C of ambient temperature

Ripple and noise are measured at 20MHz of bandwidth by using a 12" twisted pair-wire terminated with a 0.1uf & 47uf parallel capacitor. Tolerance: includes set up tolerance, line regulation and load regulation.

The power supply is considered a component which will be installed into a final equipment. The final equipment must be re-confirmed that it still meets EMC directives.
Length of set up time is measured at cold first start. Turning ON/OFF the power supply quickly may lead to increase of the set up time.