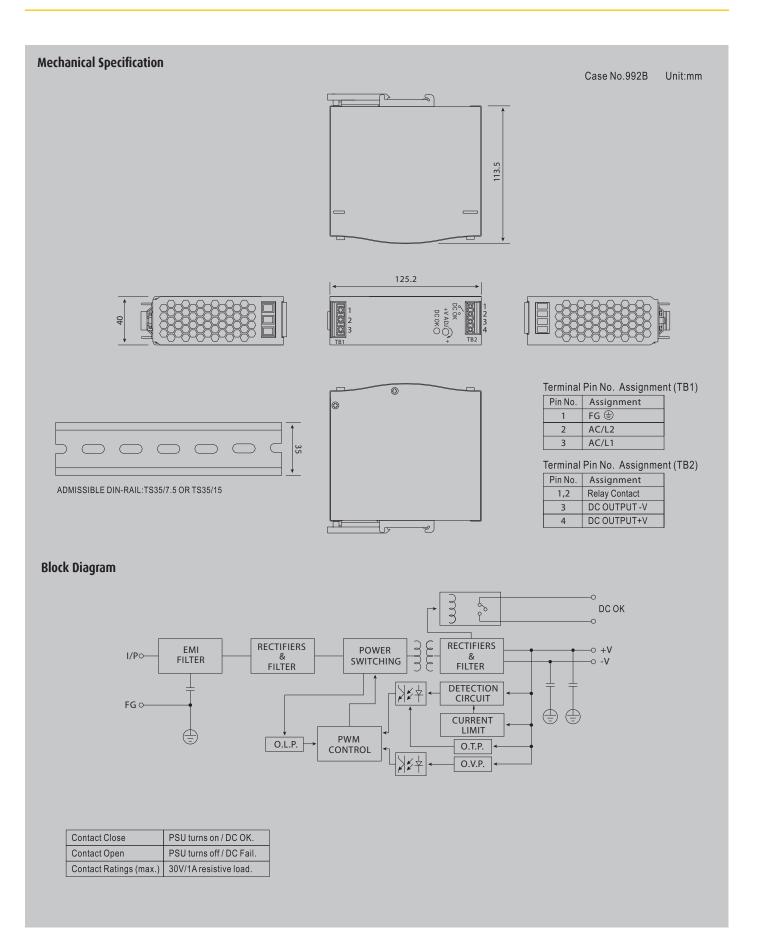

## WDR-120 Series

120W Single Output Industrial DIN RAIL Power Supply

All parameters NOT specially mentioned are measured at 230VAC input, rated load and 25°C of ambient temperature

Ripple and noise are measured at 20MHz of bandwidth by using a 12" twisted pair-wire terminated with a 0.1uf & 47uf parallel capacitor. Tolerance: includes set up tolerance, line regulation and load regulation.

The power supply is considered a component which will be installed into a final equipment. The final equipment must be re-confirmed that it still meets EMC directives.
Length of set up time is measured at cold first start. Turning ON/OFF the power supply quickly may lead to increase of the set up time.