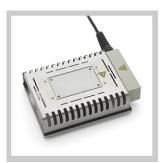

## **Zero Smog TL Kit 2 SN**

Product no.: FT91016699N

## **Benefits**

- > Fine dust pre-filter F7, can be separately changed, without having to change the main filter
- > Granular activated carbon filter for effective gas filtration
- > Portable fume extraction unit, for placement under or next to the bench
- > Quick and easy filter replacement
- > Longer service life due to exceptionally large filter surface of
- > Variable speed setting
- > Automated filter change notification
- > Exceptionally long service life due to maintenance free brushless EC turbine
- Quick, simple and user-friendly installation with Easy-Click System

## For this purpose, we recommend:

Soldering irons

Cleaning

Pre-heating plates

| Dimensions L x W x H (mm)        | 355 x 333 x 455                                          |
|----------------------------------|----------------------------------------------------------|
| Dimensions L x W x H (inches)    | 13.976 x 13.110 x 17.913                                 |
| Weight (approx.) in kg           | 9                                                        |
| Voltage                          | 220-240 V (50/60 Hz)                                     |
| Power                            | 120 W                                                    |
| Noise level (distance 1 m) dB(A) | < 50                                                     |
| Max. vacuum                      |                                                          |
| Capacity m³/h                    | 190                                                      |
| Pre-filter                       | Fine dust pre-filter F7                                  |
| Compact filter                   | Particle filter H13 and granular activated carbon filter |
| Max. capacity                    | 1–2 workstations                                         |
| RS232 interface (remote control) |                                                          |
| USB port                         |                                                          |
| WX-compatible                    | on                                                       |
|                                  |                                                          |