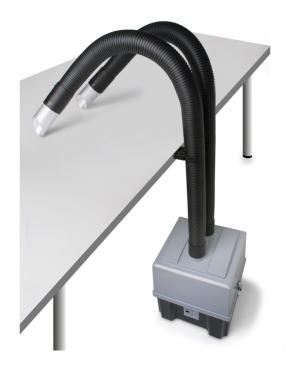

## **Zero Smog TL Kit 2 SN**

Product no.: FT91016699N

## **Benefits**

- > Fine dust pre-filter F7, can be separately changed, without having to change the main filter
- > Granular activated carbon filter for effective gas filtration
- > Portable fume extraction unit, for placement under or next to the bench
- > Quick and easy filter replacement
- > Longer service life due to exceptionally large filter surface of
- > Variable speed setting
- > Automated filter change notification
- > Exceptionally long service life due to maintenance free brushless EC turbine
- Quick, simple and user-friendly installation with Easy-Click System

## For this purpose, we recommend:

Soldering irons

Cleaning

Pre-heating plates

| Dimensions L x W x H (mm)        | 355 x 333 x 455                                          |
|----------------------------------|----------------------------------------------------------|
| Dimensions L x W x H (inches)    | 13.976 x 13.110 x 17.913                                 |
| Weight (approx.) in kg           | 9                                                        |
| Voltage                          | 220-240 V (50/60 Hz)                                     |
| Power                            | 120 W                                                    |
| Noise level (distance 1 m) dB(A) | < 50                                                     |
| Max. vacuum                      |                                                          |
| Capacity m³/h                    | 190                                                      |
| Pre-filter                       | Fine dust pre-filter F7                                  |
| Compact filter                   | Particle filter H13 and granular activated carbon filter |
| Max. capacity                    | 1–2 workstations                                         |
| RS232 interface (remote control) |                                                          |
| USB port                         |                                                          |
| WX-compatible                    | on                                                       |
|                                  |                                                          |