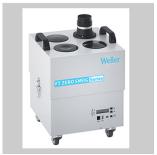

## **Zero Smog TL Kit 2 SN**

Product no.: FT91016699N

## **Benefits**

- > Fine dust pre-filter F7, can be separately changed, without having to change the main filter
- > Granular activated carbon filter for effective gas filtration
- > Portable fume extraction unit, for placement under or next to the bench
- > Quick and easy filter replacement
- > Longer service life due to exceptionally large filter surface of
- > Variable speed setting
- > Automated filter change notification
- > Exceptionally long service life due to maintenance free brushless EC turbine
- Quick, simple and user-friendly installation with Easy-Click System

## For this purpose, we recommend:

Soldering irons

Cleaning

Pre-heating plates

| Dimensions L x W x H (mm)        | 355 x 333 x 455                                          |
|----------------------------------|----------------------------------------------------------|
| Dimensions L x W x H (inches)    | 13.976 x 13.110 x 17.913                                 |
| Weight (approx.) in kg           | 9                                                        |
| Voltage                          | 220-240 V (50/60 Hz)                                     |
| Power                            | 120 W                                                    |
| Noise level (distance 1 m) dB(A) | < 50                                                     |
| Max. vacuum                      |                                                          |
| Capacity m³/h                    | 190                                                      |
| Pre-filter                       | Fine dust pre-filter F7                                  |
| Compact filter                   | Particle filter H13 and granular activated carbon filter |
| Max. capacity                    | 1–2 workstations                                         |
| RS232 interface (remote control) |                                                          |
| USB port                         |                                                          |
| WX-compatible                    | on                                                       |
|                                  |                                                          |