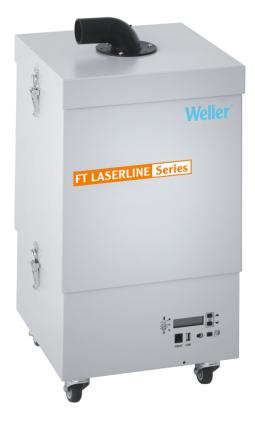

## Laser Line LL 200V

Product no.: FT91001699N

# Benefits

- > The Constant flow control (CFC) guarantees a automatical air flow regulation independent of the filter polution rate.
- > Efficiency test via USB port
- > Acoustical and optical filter alarm
- > Low noise level
- > Pre-filter 0,5 -2,5 m<sup>2</sup>

### Weller

| Technical Data                      |                                                                              |
|-------------------------------------|------------------------------------------------------------------------------|
|                                     |                                                                              |
| Dimensions L x W x H (mm)           | 320 x 320 x 700                                                              |
| Dimensions L x W x H<br>(inches)    | 12,59 x 12,59 x 27,55                                                        |
| Weight (approx.) in kg              |                                                                              |
| Voltage                             | 230 V, 50/60 Hz                                                              |
| Power                               | 200 VA                                                                       |
| Noise level (distance 1 m)<br>dB(A) | < 52 dB (A)                                                                  |
| Max. vacuum                         | 3800 Pa                                                                      |
| Capacity m³/h                       |                                                                              |
| Pre-filter                          |                                                                              |
| Compact filter                      |                                                                              |
| Max. capacity                       |                                                                              |
| RS232 interface (remote control)    | All system functions can be operated and remotely monitored via the RS. port |
| USB port                            |                                                                              |
| WX-compatible                       |                                                                              |