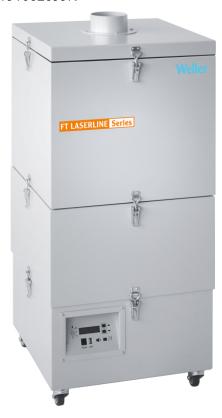

## **Laser Line 400V**

Product no.: FT91002699N

- > The Constant flow conrol (CFC) guarantees a optimal air flow regulation independent of the filter polution rate.
  - > Efficiency test via USB port
  - Electronic filter control with optical and acoustical filter alarm
  - Laser extraction unit for laser marking, grinding, cutting, welding with high dust amount.