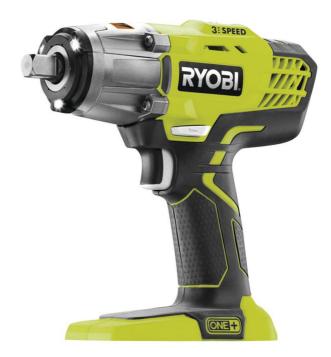

## R18IW3-0

## **Features**

- 18V high power motor delivers 400Nm of torque ideal for fast tightening/removing of heavy duty fasteners.
- Impact Mechanism allows for high amounts of torque with little reactionary feedback through the handle.
- Tri-Beam LED lights eliminate shadows on bits and fasteners even in the darkest work areas.
- 3 speed settings provide added control and versatility.
- Mode 1: 0-2,100 rpm for precision work
- Mode 2: 0-2,500 rpm for added control which helps prevent damage to fasteners and materials
- Mode 3: 0-2,900 rpm for maximum performance for the toughest applications
- 1/2" Square drive with locking pin for easy socket fitment
- Inlcudes 1/4" hex adapter to fit screw driver bits