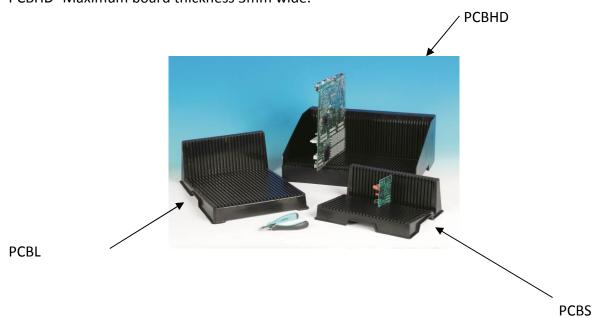

## **Specification of Conductive PCB racks**

Part-PCBS, PCBL, PCBHD

These PCB racks are moulded black conductive polypropylene. They are carbon loaded racks for the protection of CMOS assembled boards.

Electrical Resistance RV:  $10^3$  to  $10^5\Omega$ 

Recommended maximum operating temperature is 75°C.

PCBS- Maximum board thickness 3.0mm wide PCBL- Maximum board thickness 2.2mm wide PCBHD- Maximum board thickness 3mm wide.

The information contained within this spec sheet is for guidance only. We make no warranties expressed or implied and assume no liability regarding any use of this information.