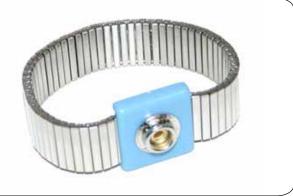

# Silver Wrist Band

## **Features:**

- Metal wristband incorporating a link system
- Fully expandable
- Elastic wristband made of stainless steel and easily fits any wrist size
- Black or light blue plastic buckle

### **Snap Size:**

• 10mm

| Product Code: | Description:           | Size / Diameter: | Additional Details: |
|---------------|------------------------|------------------|---------------------|
| 066-0009      | Silver Wrist Band 10mm | 16.5cm - Medium  | Each                |
| 066-0010      | Silver Wrist Band 10mm | 18.5cm - Large   | Each                |
| 066-0012      | Silver Wrist Band 10mm | 14cm - Small     | Each                |