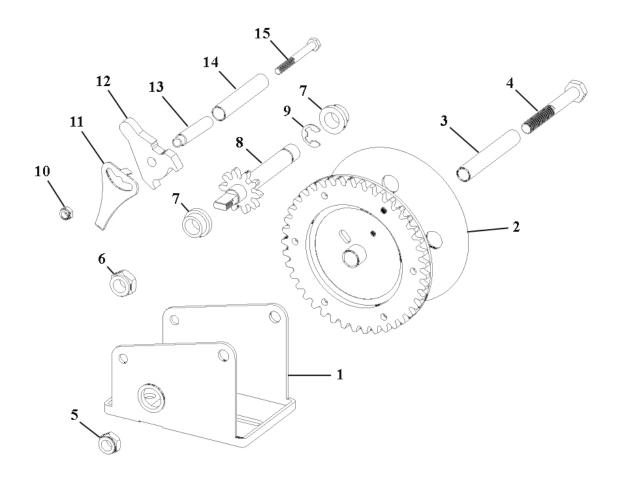

## Geared Hand Winch 540kg Capacity Model No: GWE1200M

| Item | Part No.    | Description           |
|------|-------------|-----------------------|
| 1    | GWE1200M.01 | BOTTOM CASE           |
| 2    | GWE1200M.02 | GEAR WHEEL            |
| 3    | GWE1200M.03 | SPACER FOR GEAR WHEEL |
| 4    | GWE1200M.04 | GEAR WHEEL BOLT       |
| 5    | GWE1200M.05 | NUT                   |
| 6    | GWE1200M.06 | NUT                   |
| 7    | GWE1200M.07 | AXLE SLEEVE           |
| 8    | GWE1200M.08 | AXLE                  |

| Item | Part No.    | Description                       |
|------|-------------|-----------------------------------|
| 9    | GWE1200M.09 | E-RING                            |
| 10   | SN6.S       | STEEL NUT M6 ZINC DIN934 (SINGLE) |
| 11   | GWE1200M.11 | WINCH HANDLE                      |
| 12   | GWE1200M.12 | THRUST HANDLE                     |
| 13   | GWE1200M.13 | THRUST SHAFT                      |
| 14   | GWE1200M.14 | THRUST SLEEVE                     |
| 15   | GWE1200M.15 | BOLT (M6)                         |