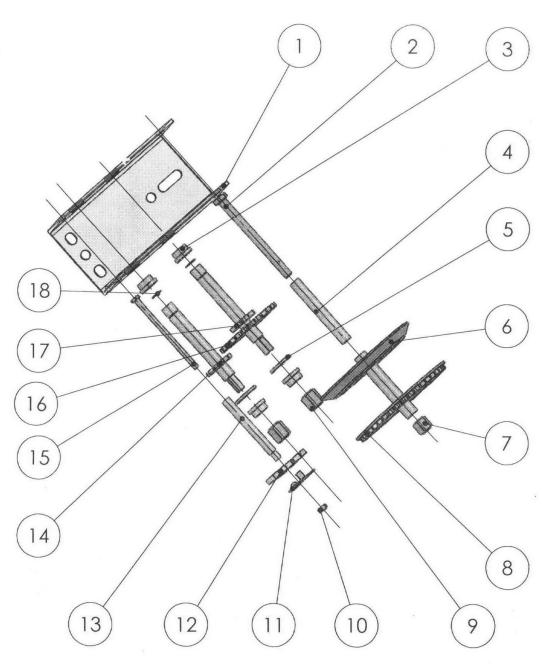

## Parts Information: Geared Hand Winch 900kg Capacity Model No: GWE2000M

| Item | Part No.    | Description      | Item | Ра |
|------|-------------|------------------|------|----|
| 1    | GWE2000M.01 | BOTTOM CASE      | 10   | GV |
| 2    | GWE2000M.02 | BOLT             | 11   | GV |
| 3    | GWE2000M.03 | SLEEVE           | 12   | GV |
| 4    | GWE2000M.04 | SPACER           | 13   | GV |
| 5    | GWE2000M.05 | WASHER           | 14   | GV |
| 6    | GWE2000M.06 | GEAR WHEEL COVER | 15   | GV |
| 7    | GWE2000M.07 | NUT              | 16   | GV |
| 8    | GWE2000M.08 | GEAR WHEEL       | 17   | GV |
| 9    | GWE2000M.09 | NUT              | 18   | G۷ |
|      |             |                  |      |    |

| Item | Part No.    | Description       |
|------|-------------|-------------------|
| 10   | GWE2000M.10 | NUT               |
| 11   | GWE2000M.11 | THRUST HANDLE     |
| 12   | GWE2000M.12 | THRUST SHAFT GEAR |
| 13   | GWE2000M.13 | THRUST SHAFT      |
| 14   | GWE2000M.14 | AXLE WITH GEAR    |
| 15   | GWE2000M.15 | BOLT              |
| 16   | GWE2000M.16 | BIG GEAR          |
| 17   | GWE2000M.17 | SMALL GEAR        |
| 18   | GWE2000M.18 | CLIP              |