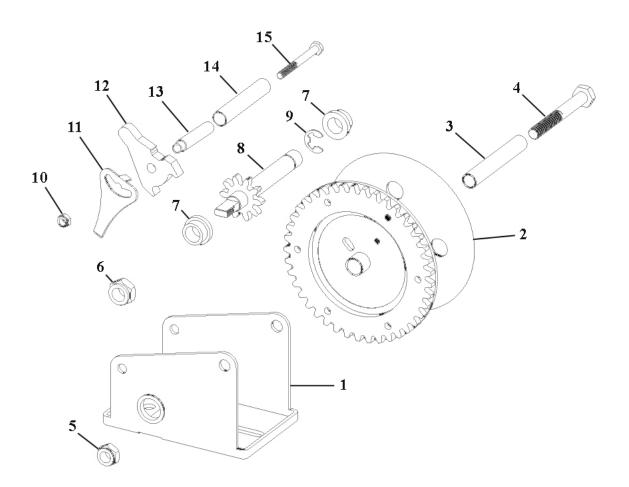

## Parts Information: Geared Hand Winch 540kg Capacity with Webbing Strap Model No: GWW1200M

| Item | Part No.    | Description           |
|------|-------------|-----------------------|
| 1    | GWW1200M.01 | BOTTOM CASE           |
| 2    | GWW1200M.02 | GEAR WHEEL            |
| 3    | GWW1200M.03 | SPACER FOR GEAR WHEEL |
| 4    | GWW1200M.04 | GEAR WHEEL BOLT       |
| 5    | GWW1200M.05 | NUT                   |
| 6    | GWW1200M.06 | NUT                   |
| 7    | GWW1200M.07 | AXLE SLEEVE           |
| 8    | GWW1200M.08 | AXLE                  |
| 9    | GWW1200M.09 | E-RING                |

| Item | Part No.    | Description                                |
|------|-------------|--------------------------------------------|
| 10   | SN6.S       | STEEL NUT M6 ZINC DIN934 (SINGLE)          |
| 11   | GWW1200M.11 | WINCH HANDLE                               |
| 12   | GWW1200M.12 | THRUST HANDLE                              |
| 13   | GWW1200M.13 | THRUST SHAFT                               |
| 14   | GWW1200M.14 | THRUST SLEEVE                              |
| 15   | GWW1200M.15 | BOLT (M6)                                  |
|      | GWW1200M.W  | WEBBING STRAP (50mm X 7mtr) (NOT<br>SHOWN) |
|      | GWW1200M.16 | (NOT SHOWN)                                |