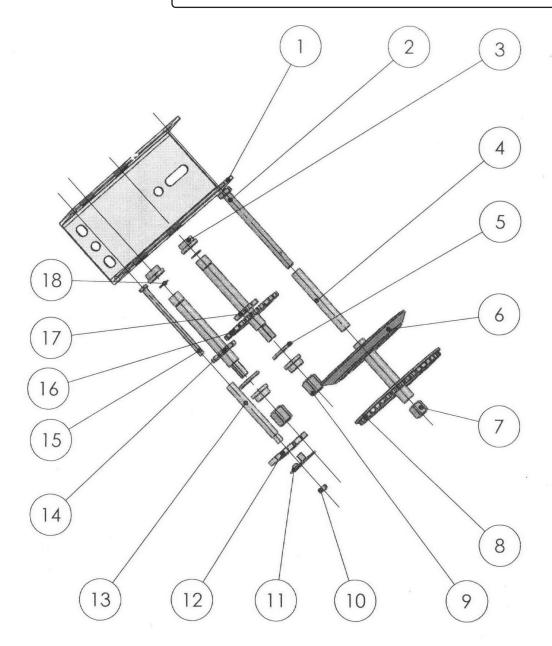

## **Geared Hand Winch 900kg Capacity with** Webbing Strap Model No: GWW2000M

| Item | Part No.    | Description                         |
|------|-------------|-------------------------------------|
| 1    | GWW2000M.01 | BOTTOM CASE                         |
| 2    | GWW2000M.02 | BOLT                                |
| 3    | GWW2000M.03 | SLEEVE                              |
| 4    | GWW2000M.04 | SPACER                              |
| 5    | FWM12.S     | FLAT WASHER M12 SINGLE              |
| 6    | GWW2000M.06 | GEAR WHEEL COVER                    |
| 7    | NLN10.S     | NYLOC NUT M10 ZINC (SINGLE)         |
| 8    | GWW2000M.08 | GEAR WHEEL                          |
| 9    | NLN12.S     | NYLOC NUT M12 ZINC DIN 985 (SINGLE) |
| 10   | NLN6.S      | NYLOC NUT M6 ZINC DIN 985 (SINGLE)  |

| Item | Part No.    | Description                             |
|------|-------------|-----------------------------------------|
| 11   | GWW2000M.11 | THRUST HANDLE                           |
| 12   | GWW2000M.12 | THRUST SHAFT GEAR                       |
| 13   | GWW2000M.13 | THRUST SHAFT                            |
| 14   | GWW2000M.14 | AXLE WITH GEAR                          |
| 15   | GWW2000M.15 | BOLT                                    |
| 16   | GWW2000M.16 | BIG GEAR                                |
| 17   | GWW2000M.17 | SMALL GEAR                              |
| 18   | GWW2000M.18 | CLIP                                    |
|      | GWW2000M.W  | WEBBING STRAP (50mm X 10mtr (NOT SHOWN) |