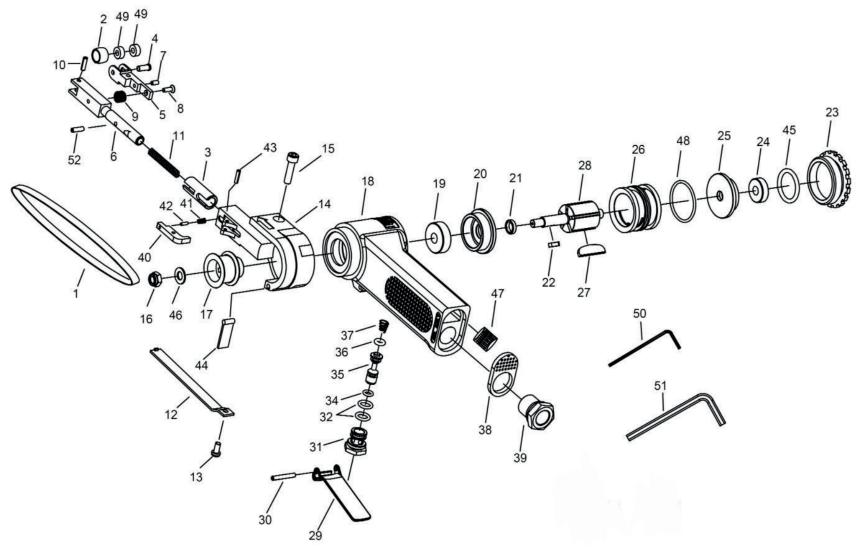

## Air Belt Sander 10 x 330mm Model No: S01046.V2

| Item | Part No.     | Description                                     |
|------|--------------|-------------------------------------------------|
| 1    | SA35/B80G    | Sanding Belt 10 x 330mm 80Grit Pack of 5        |
|      | SA35/B100G   | Sanding Belt 10 x 330mm 100Grit Pack of 5       |
|      | SA35/B120G   | Sanding Belt 10 x 330mm 120Grit Pack of 5       |
| 2    | S01046.02    | Idle Pulley                                     |
| 3    | S01046.03    | Bushing                                         |
| 4    | S01046.04    | Idle Pulley Shaft                               |
| 5    | S01046.05    | Bracket                                         |
| 6    | S01046.06    | Tension Bar                                     |
| 7    | GSM36.S      | Grub Screw M3x6 (single)                        |
| 8    | S01046.08    | Screw                                           |
| 9    | S01046.09    | Spring                                          |
| 10   | S01046.10    | Spring Pin M3x10                                |
| 11   | S01046.11    | Spring                                          |
| 12   | S01046.12    | Shoe                                            |
| 13   | MSP58.S      | Machine Screw Pan Head Phillips M5x8mm (single) |
| 14   | S01046.V2-14 | Guard Sub Ass'y (A) 'Grey'                      |
| 15   | SCB520.SB    | Socket Head Cap Screw M5x20 Black               |
| 16   | SN6.S        | Steel Nut M6 Zinc Din934 (single)               |
| 17   | S01046.17    | Drive Pulley                                    |
| 18   | S01046.V2-18 | Housing 'Grey'                                  |
| 19   | B/628ZZ      | Bearing 628ZZ                                   |
| 20   | S01046.V2-20 | End Plate (B) 'Grey'                            |
| 21   | S01046.21    | Spacer                                          |
| 22   | S01046.22    | Sunk Key                                        |
| 23   | S01046.23    | Сар                                             |
| 24   | S01046.24    | Bearing                                         |
| 25   | S01046.25    | End Plate (A)                                   |

| Item | Part No.  | Description           |
|------|-----------|-----------------------|
| 26   | S01046.26 | Cylinder              |
| 27   | S01046.27 | Blade Ass'y (5pc/set) |
| 28   | S01046.28 | Rotor                 |
| 29   | S01046.29 | Throttle Lever        |
| 30   | S01046.30 | Lever Pin             |
| 31   | S01046.31 | Valve Body            |
| 32   | S01046.32 | O-Ring                |
| 33   | S01046.33 | O-Ring                |
| 34   | S01046.34 | O-Ring                |
| 35   | S01046.35 | Valve Stem            |
| 36   | S01046.36 | O-Ring                |
| 37   | S01046.37 | Valve Spring          |
| 38   | S01046.38 | Deflector             |
| 39   | S01046.39 | Air Inlet             |
| 40   | S01046.40 | Tension Bar           |
| 41   | S01046.41 | Spring                |
| 42   | S01046.42 | Lever Pin             |
| 43   | S01046.43 | Spring Pin M2.7 x 10  |
| 44   | S01046.44 | Dust Cover            |
| 45   | S01046.45 | O-ring                |
| 46   | FWM6.S    | Flat Washer M6 Single |
| 47   | S01046.47 | Muffler               |
| 48   | S01046.48 | O-Ring (33x1.9)       |
| 49   | B/940ZZ   | Bearing 940ZZ         |
| 50   | S01046.50 | Hex Key Wrench 1.5mm  |
| 51   | S01046.51 | Hex Key Wrench 4mm    |