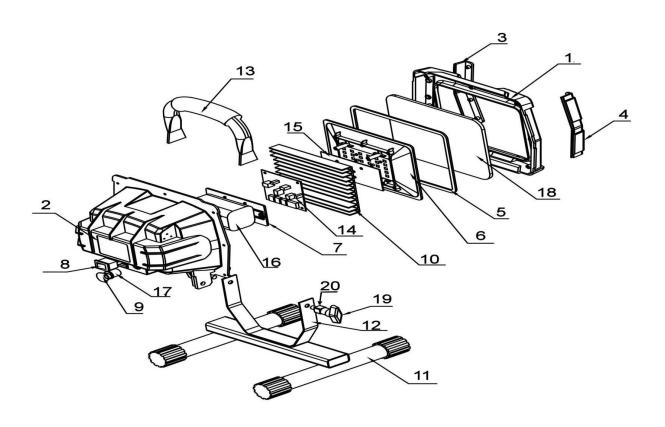

## Rechargeable Portable Floodlight 30SMD LED Lithium-ion

Model No: LED109C.V3

| Item | Part No.      | Description            |
|------|---------------|------------------------|
| 1    | LED109C.V2-01 | FRONT HOUSING          |
| 2    | LED109C.V2-02 | BACK HOUSING           |
| 3    | LED109C.V3-03 | SIDE STRIP, LEFT SIDE  |
| 4    | LED109C.V3-04 | SIDE STRIP, RIGHT SIDE |
| 5    | LED109C.V2-03 | SEALING RING           |
| 6    | LED109C.V3-06 | LED REFLECTOR          |
| 7    | LED109C.V3-07 | CIRCUIT BOARD SUPPORT  |
| 8    | LED109C.V3-08 | SWITCH WITH COVER      |
| 9    | LED109C.V3-09 | CHARGING SOCKET COVER  |
| 10   | LED109C.V3-10 | ALUMINIUM COVER        |
| 11   | LED109C.15    | STEEL STAND "H"        |

| Item | Part No.      | Description                                        |
|------|---------------|----------------------------------------------------|
| 12   | LED109C.14    | STEEL BASE "U"                                     |
| 13   | LED109C.17    | HANDLE                                             |
| 14   | LED109C.V3-14 | CIRCUIT BOARD                                      |
| 15   | LED109C.V3-15 | LED CIRCUIT BOARD                                  |
| 16   | LED109C.V3-16 | BATTERY LI-ION 7.4V 4Ah                            |
| 17   | LED109C.V3-17 | CHARGING SOCKET                                    |
| 18   | LED109C.V2-04 | TEMPERED GLASS                                     |
| 19   | LED109C.V3-19 | HAND BOLT                                          |
| 20   | LED109C.V3-20 | HAND NUT                                           |
|      | LED108C.03A   | MAIN CHARGER BS 12V 500mA (SINGLE PIN) (NOT SHOWN) |
|      | LED109C.V3-22 | CAR CHARGER 12V (NOT SHOWN)                        |