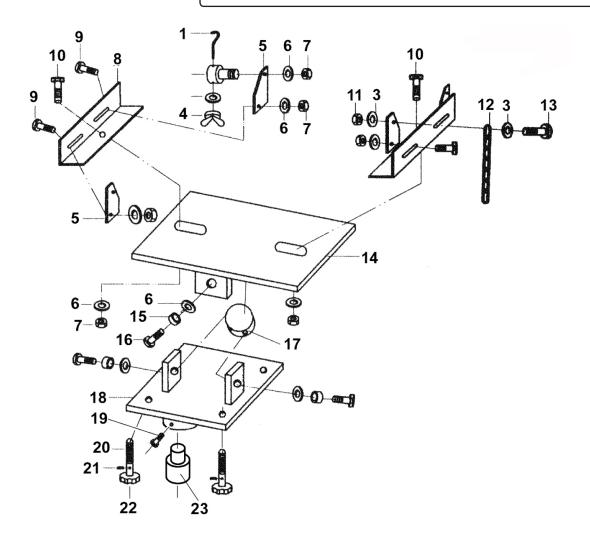

## Parts Information: Adjustable Gearbox Support 500kg Capacity for 300TR, 300TRQ, 600TR, 600TRQ **Model No: ADT3**

| Item | Part No. | Description                        |
|------|----------|------------------------------------|
| 1    | ADT3.01  | HOOK BOLT                          |
| 2    | ADT3.02  | SCREW                              |
| 3    | FWM8.S   | FLAT WASHER M8 SINGLE              |
| 4    | SN8.SW   | WING NUT M8 (SINGLE)               |
| 5    | ADT3.05  | PLATE                              |
| 6    | FWM10.S  | FLAT WASHER M10 SINGLE             |
| 7    | SN10.S   | STEEL NUT M10 ZINC DIN934(SINGLE)  |
| 8    | ADT3.08  | BRACKET                            |
| 9    | SS1025.S | HEX HEAD SET SCREW M10x25mm SINGLE |
| 10   | SS1035.S | HEX HEAD SET SCREW M10x35mm SINGLE |
| 11   | SN8.S    | STEEL NUT M8 ZINC DIN934 (SINGLE)  |
| 12   | ADT3.12  | CHAIN                              |

| Item | Part No.   | Description                        |
|------|------------|------------------------------------|
| 13   | ADT3.13    | BOLT                               |
| 14   | ADT3.14    | SADDLE                             |
| 15   | ADT3.15    | BUSH                               |
| 16   | SCB1025.SB | SOCKET HEAD CAP SCREW M10x25 BLACK |
| 17   | ADT3.17    | CONNECTING PLATE                   |
| 18   | ADT3.18    | BOTTOM PLATE                       |
| 19   | ADT3.19    | SCREW                              |
| 20   | ADT3.20    | ADJUSTABLE SCREW (C/W SPRING PIN)  |
| 21   | ADT3.21    | SPRING PIN M3.2 X 25               |
| 22   | ADT3.22    | GRIP                               |
| 23   | ADT3.23    | ADAPTOR 30mm(M)TO 25mm             |