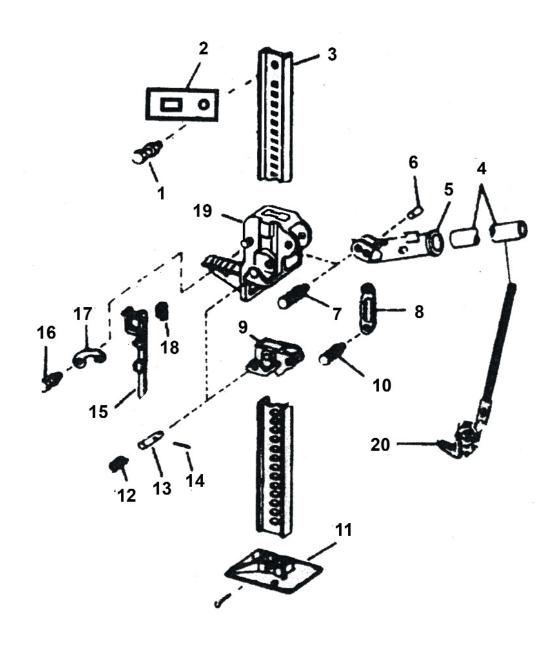

Parts Information:

**Farm Jacks** 

Model No: FJ48.V5 & FJ60.V4

| Item | Part No.   | Description                              |
|------|------------|------------------------------------------|
| 1    | FJ60.V4-01 | TOP CLAMP-CLEVIS BOLT                    |
| 2    | FJ60.V4-02 | TOP CLAMP-CLEVIS                         |
| 3    | FJ48.V5-03 | STEEL BEAM 1220mm (FJ48.V5 only)         |
|      | FJ60.V4-03 | STEEL BEAM 1520mm (FJ60.V4 only)         |
| 4    | FJ48.V5-04 | STEEL HANDLE W/COTTER PIN (FJ48.V5 only) |
|      | FJ60.V4-04 | STEEL HANDLE W/COTTER PIN (FJ60.V4 only) |
| 5    | FJ60.V4-05 | HANDLE SOCKET                            |
| 6    | FJ60.V4-06 | HANDLE SOCKET PIN                        |
| 7    | FJ60.V4-07 | HEX BOLT                                 |
| 8    | FJ60.V4-08 | CONNECTING ROD                           |
| 9    | FJ60.V4-09 | SMALL RUNNER                             |

| Item | Part No.   | Description                       |
|------|------------|-----------------------------------|
| 10   | FJ60.V4-10 | BOLT                              |
| 11   | FJ60.V4-11 | BASE                              |
| 12   | FJ60.V4-12 | CLIMBING PIN SPRING               |
| 13   | FJ60.V4-13 | CLIMBING PIN                      |
| 14   | FJ60.V4-14 | CROSS PIN                         |
| 15   | FJ60.V4-15 | REVERSING SWITCH CAM BAR & SPRING |
| 16   | FJ60.V4-16 | CAP SCREW W/WASHER                |
| 17   | FJ60.V4-17 | REVERSING LATCH                   |
| 18   | FJ60.V4-18 | REVERSING SWITCH SPRING           |
| 19   | FJ60.V4-19 | LARGE RUNNER                      |
| 20   | FJ60.V4-20 | RUNNING GEAR                      |