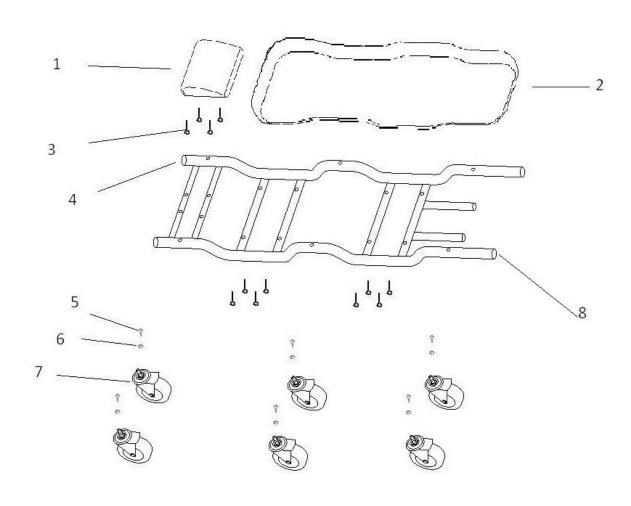

## Creeper 36" with Steel Frame & 6 Wheels Deluxe American Style

Model No: SCR75.V2

| Item | Part No.    | Description                                |
|------|-------------|--------------------------------------------|
| 1    | SCR75.V2-01 | HEADREST CUSHION                           |
| 2    | SCR75.V2-02 | MAIN CUSHION                               |
| 3    | MSP635.S    | MACHINE SCREW PAN HEAD PHILLIPS<br>M6x35mm |
| 4    | SCR75.V2-04 | MAIN FRAME                                 |

| Item | Part No.    | Description                      |
|------|-------------|----------------------------------|
| 5    | SCR75.V2-05 | CASTOR NUT                       |
| 6    | SWM10.S     | SPRING WASHER M10 ZINC (SINGLE)  |
| 7    | SCR75.V2-07 | WHEEL,SWIVEL CASTOR (63x5x20x78) |
| 8    | SCR75.V2-08 | END CAP                          |