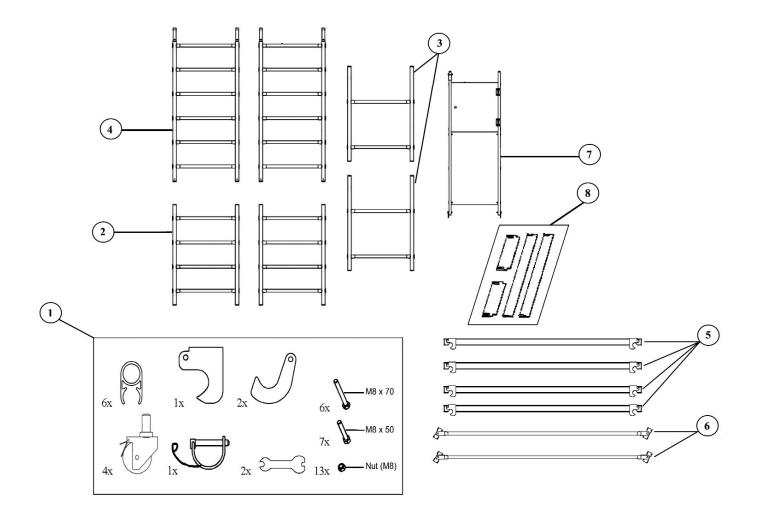

## Parts Information:

## **Platform Scaffold Tower EN 1004 Model No: SSCL1.V2**

| Item | Part No.     | Description       |
|------|--------------|-------------------|
| 1    | TB-09999/099 | FIXING KIT        |
| 2    | TB-32101/702 | FOLDING FRAME     |
| 3    | TB-32101/703 | ADDITIONAL LADDER |
| 4    | TB-31201/711 | 6 RUNG LOW LADDER |

| Item | Part No.     | Description   |
|------|--------------|---------------|
| 5    | TB-32421/400 | HAND RAIL     |
| 6    | TB-32437/400 | DIAGONAL      |
| 7    | TB-32454/001 | PLATFORM      |
| 8    | TB-02408/210 | TOE BOARD KIT |