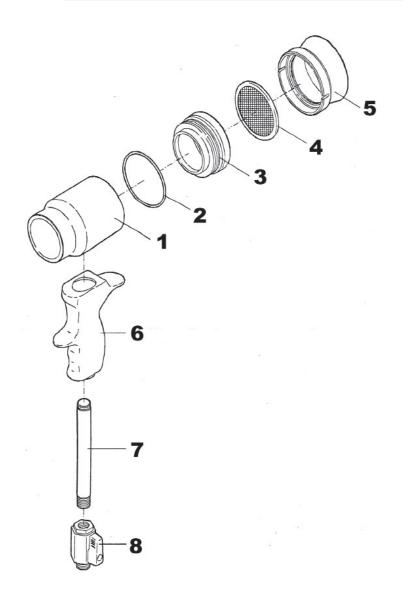

## Parts Information: Air Operated Panel Dryer with Adjustable Airflow Model No: SDA01

| Item | Part No. | Description        |
|------|----------|--------------------|
| 1    | SDA01.01 | AIR NOZZLE HOUSING |
| 2    | SDA01.02 | O-RING             |
| 3    | SDA01.03 | INTAKE HOUSING     |
| 4    | SDA01.04 | FILTER             |

| Item | Part No. | Description   |
|------|----------|---------------|
| 5    | SDA01.05 | FILTER HOLDER |
| 6    | SDA01.06 | HANDLE        |
| 7    | SDA01.07 | AIR FEED TUBE |
| 8    | SDA01.08 | ON/OFF VALVE  |