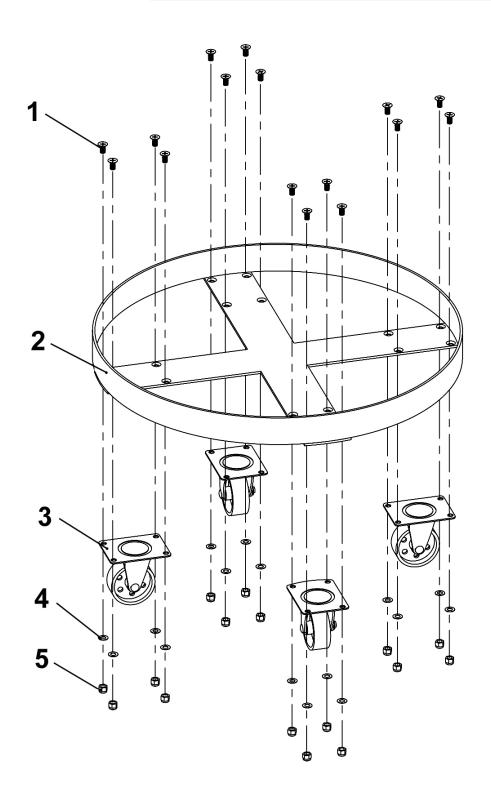

## Parts Information:

Drum Dolly 205ltr Model No: TP205.V5

| Item | Part No.    | Description                       |
|------|-------------|-----------------------------------|
| 1    | MSC815.S    | CSK PHILLIPS MACHINE SCREW M8X15  |
| 2    | TP205.V2-02 | BODY                              |
| 3    | TP205H.06   | WHEEL,SWIVEL CASTOR (75x9x33x100) |

| Item | Part No. | Description                        |
|------|----------|------------------------------------|
| 4    | FWM8.S   | FLAT WASHER M8 SINGLE              |
| 5    | NLN8.S   | NYLOC NUT M8 ZINC DIN 985 (SINGLE) |