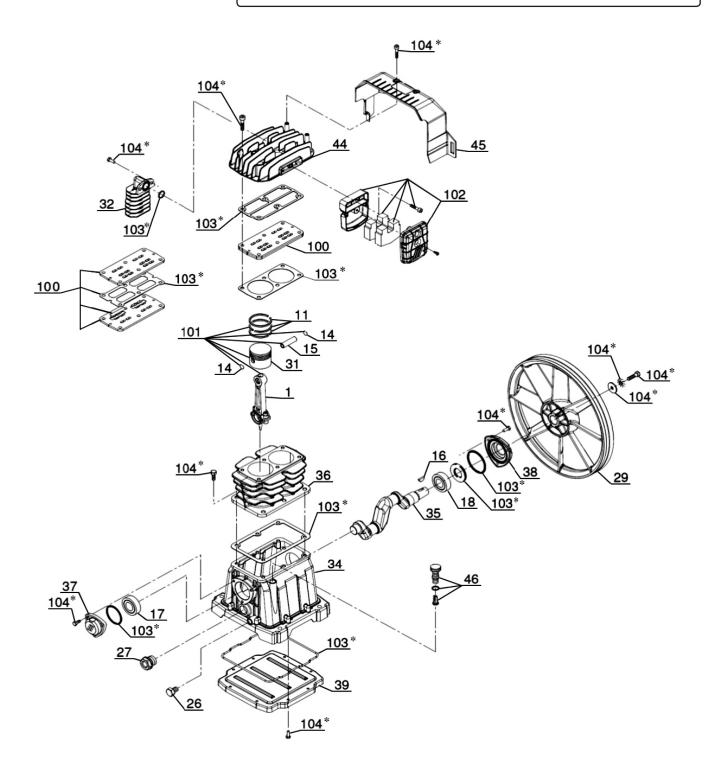

## Compressor 200ltr Belt Drive 3hp with Cast Cylinders

Model No: SAC2203B.V2

| Item | Part No.      | Description        |
|------|---------------|--------------------|
| 1    | SAC9105450240 | CON-ROD            |
| 11   | SAC4080070000 | PISTON RING SET    |
| 14   | SAC7041410000 | RING               |
| 15   | SAC7050110000 | PISTON PIN (15x55) |
| 16   | SAC7051510000 | KEY (5x7.5)        |
| 17   | B/6205        | BEARING 6205       |
| 18   | B/6206        | BEARING 6206       |
| 26   | SAC7090090000 | PLUG 1/4"          |
| 27   | SAC7180060000 | OIL SIGHT GLASS    |
| 29   | SAC7201010000 | FLYWHEEL           |
| 31   | SAC7220090000 | PISTON             |
| 32   | SAC9100270270 | AFTERCOOLER        |
| 34   | SAC9105450010 | CRANKCASE          |
| 35   | SAC9105450250 | CRANKSHAFT         |

| Item | Part No.      | Description                                 |
|------|---------------|---------------------------------------------|
| 36   | SAC9105450060 | CYLINDER                                    |
| 37   | SAC9105450070 | FRONT COVER                                 |
| 38   | SAC9105450080 | REAR COVER                                  |
| 39   | SAC9105450090 | BOTTOM COVER                                |
| 44   | SAC9105450180 | HEAD                                        |
| 45   | SAC7153140000 | COVER                                       |
| 46   | SAC9700001377 | VENT PLUG                                   |
| 100  | SAC4231260000 | VALVE PLATE KIT (2 PLATES & COPPER<br>GASKE |
| 101  | SAC4291070000 | PISTON KIT                                  |
| 102  | SAC4250130000 | INTAKE FILTER KIT                           |
| 103  | SAC4081990000 | KIT OF ACCESSORIES (SQUARE GREEN<br>RECTANG |
| 104  | SAC4080480000 | SCREW KIT                                   |