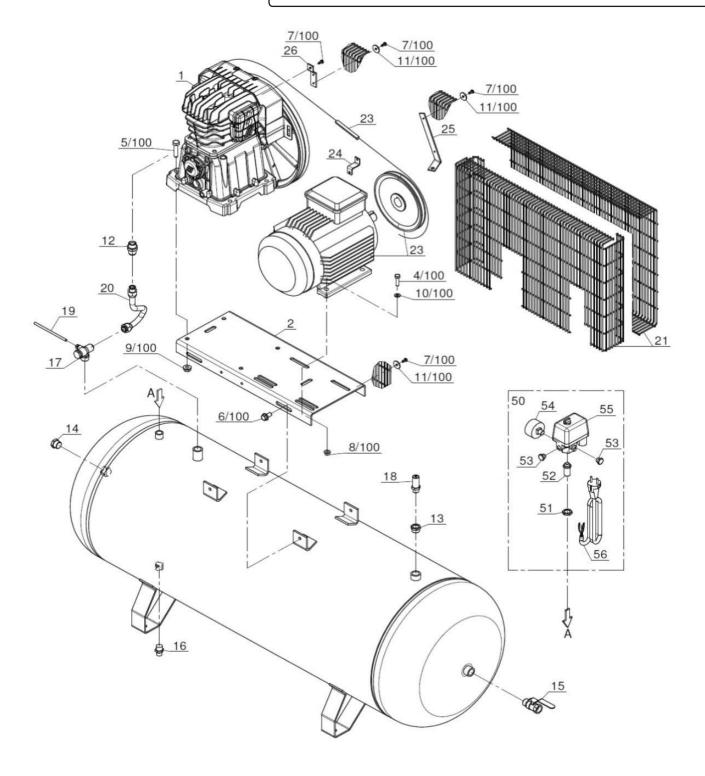

# Compressor 200ltr Belt Drive 3hp with Cast Cylinders

Model No: SAC2203B.V2

| Item | Part No.      | Description                             |
|------|---------------|-----------------------------------------|
| 1    | SAC3020041000 | PUMP UNIT                               |
| 2    | SAC5010940008 | BASE PLATE                              |
| 3    | SAC5159200008 | TANK 200ltr                             |
| 4    | SS825.S       | HEX HEAD SET SCREW M8x25mm SINGLE       |
| 5    | SS1045.S      | HEX HEAD SET SCREW M10x45mm SINGLE      |
| 6    | SFS1020.S     | HEX HEAD FLANGE BOLT M10x20 SINGLE      |
| 7    | MSP512.S      | MACHINE SCREW PAN HEAD PHILLIPS M5x12mm |
| 8    | SN8.S         | STEEL NUT M8 ZINC DIN934 (SINGLE)       |
| 9    | SN10.S        | STEEL NUT M10 ZINC DIN934(SINGLE)       |
| 10   | FWM8.S        | FLAT WASHER M8 SINGLE                   |
| 11   | RW625.S       | REPAIR WASHER M6x25 (SINGLE)            |
| 12   | SAC7081040000 | JOINT 1/2"                              |
| 13   | SAC7085020000 | FITTING 1/2"-3/8" M/F                   |
| 14   | SAC7090030000 | PLUG 1/2                                |
| 15   | SAC7130150000 | TAP 1/2" M/F                            |
| 16   | SAC7130160000 | TAP 3/8"                                |
| 17   | SAC7190190000 | NON-RETURN VALVE                        |

| Item | Part No.      | Description                              |
|------|---------------|------------------------------------------|
| 18   | SAC7192090000 | SAFETY VALVE                             |
| 19   | SAC7230010000 | RISLAN HOSE (SOLD PER 1 METER)           |
| 20   | SAC7238810000 | INFEED HOSE                              |
| 21   | SAC4170130000 | BELT GUARD KIT                           |
| 22   | V/M51         | V-BELT (ID-1295) M51                     |
| 23   | SAC4151600000 | MOTOR C/W PULLEY                         |
| 24   | SAC7458860000 | BELT GUARD SUPPORT                       |
| 25   | SAC7459260000 | BELT GUARD SUPPORT                       |
| 26   | SAC7459670000 | BELT GUARD SUPPORT                       |
| 50   | SAC4057710000 | PRESSURE SWITCH KIT                      |
| 51   | SAC7023050000 | LOCK NUT                                 |
| 52   | SAC7088060000 | CONNECTOR                                |
| 53   | SAC7090070000 | PLUG 1/4"                                |
| 54   | SAC9700001789 | PRESSURE GAUGE 230 psi, 50mm OD, rear fi |
| 55   | SAC7250360000 | PRESSURE SWITCH 20Amp                    |
| 56   | SAC7329050000 | INFEED CABLE                             |
| 100  | SAC4080500000 | SCREW KIT                                |