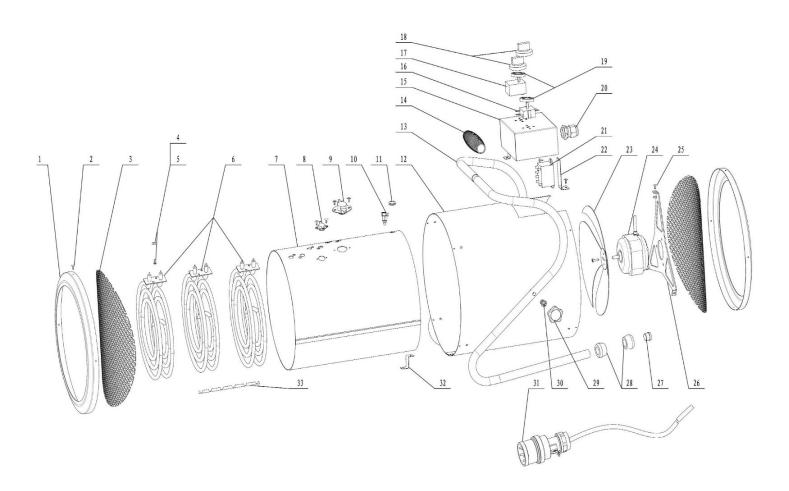

## Parts Information: Industrial Fan Heater 9kW 415V 3ph Model No: EH9001

| Item | Part No.   | Description                       |
|------|------------|-----------------------------------|
| 1    | EH9001.01  | COVER FOR GRILLE                  |
| 2    | EH9001.02  | BOLT (ST3.5x10)                   |
| 3    | EH9001.03  | GRILLE                            |
| 4    | SN5.S      | STEEL NUT M5 ZINC DIN934 (SINGLE) |
| 5    | EH9001.05  | BOLT (M5x12)                      |
| 6    | EH9001.06  | HEATING ELEMENT 230V/300W         |
| 7    | EH9001.07  | INNER CASING                      |
| 8    | EH5001.05  | TIME-DELAY THERMOSTAT 10A 250V    |
| 9    | EH9001.09  | THERMOSTAT 250V 20A 85'C          |
| 10   | EH15001.05 | THERMOSTAT/SENSOR CLIP            |
| 11   | EH9001.11  | WIRE RING                         |
| 12   | EH9001.12  | OUTER CASING                      |
| 13   | EH9001.13  | FRAME                             |
| 14   | EH9001.14  | HANDLE GRIP                       |
| 15   | EH9001.15  | CONTROL BOX                       |
| 16   | EH9001.16  | SWITCH                            |
| 17   | EH9001.17  | THERMOSTAT                        |

| Item | Part No.   | Description             |
|------|------------|-------------------------|
| 18   | EH5001.14  | KNOB                    |
| 19   | EH15001.13 | SWITCH RING             |
| 20   | EH9001.20  | CABLE GRIP              |
| 21   | EH9001.21  | RELAY                   |
| 22   | EH9001.22  | RELAY SUPPORT           |
| 23   | EH9001.23  | MOTOR FAN               |
| 24   | EH9001.24  | MOTOR                   |
| 25   | EH9001.25  | SCREW (M4x12)           |
| 26   | EH9001.26  | MOTOR SUPPORT           |
| 27   | EH9001.27  | END PLUG                |
| 28   | EH9001.28  | RUBBER FEET             |
| 29   | EH9001.29  | ADJUSTING KNOB (M8)     |
| 30   | EH9001.30  | RIVET                   |
| 31   | EH9001.31  | PLUG + WIRE             |
| 32   | EH9001.32  | CONNECT PLATE           |
| 33   | EH9001.33  | HEATING ELEMENT SUPPORT |