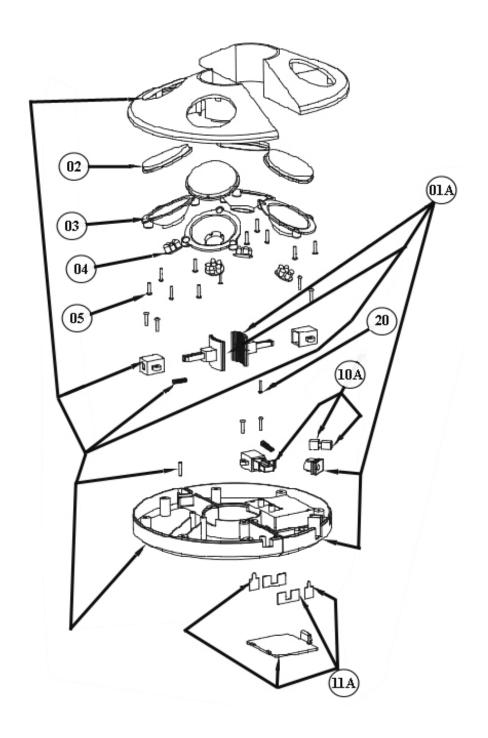

## Parasol Lamp 16 LED **Model No: GL59**

| Item | Part No. | Description                         |
|------|----------|-------------------------------------|
| 1A   | GL59.01A | COVER ASS'Y (1,7,6,8,9,16,17,21,22) |
| 2    | GL59.02  | SHADE                               |
| 3    | GL59.03  | REFLECTING SET                      |
| 4    | GL59.04  | PCB ASS'Y (WITH 4xLED)              |

| Item | Part No. | Description                          |
|------|----------|--------------------------------------|
| 5    | GL59.05  | RD HEAD S/T SCREW M3.8 X 8           |
| 10   | GL59.10A | SWITCH ASS'Y (10,18,19)              |
| 11A  | GL59.11A | BATTERY COVER ASS'Y (11,12,13,14,15) |
| 20   | GL59.20  | SCREW                                |