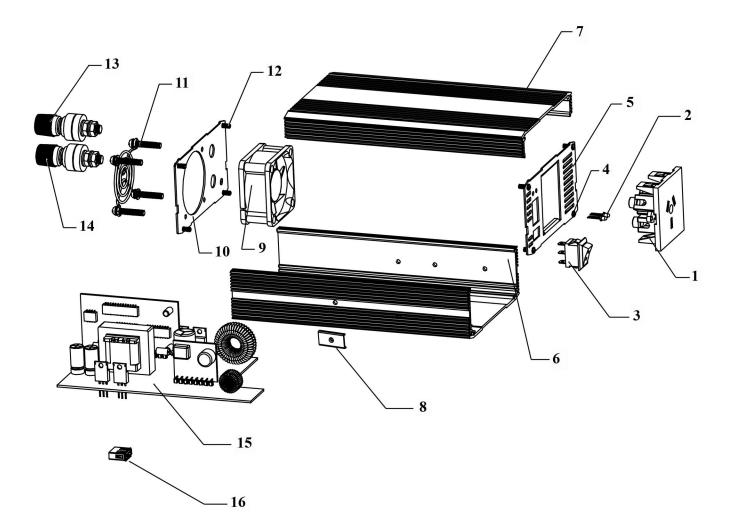

Parts Information: Power Inverter Pure Sine Wave 300W 12V DC - 230V 50Hz Model No: PSI300.V2

| Item Part No. Description Item   1 PSI1000.01 SOCKET 10   2 PSI1000.02 INDICATOR LIGHT 11   3 PSI1000.03 SWITCH 12   4 PSI1000.04 SCREW FOR PANEL 13 |       |
|------------------------------------------------------------------------------------------------------------------------------------------------------|-------|
| 2 PSI1000.02 INDICATOR LIGHT 11   3 PSI1000.03 SWITCH 12                                                                                             | Part  |
| 3 PSI1000.03 SWITCH 12                                                                                                                               | PSI3  |
|                                                                                                                                                      | PSI3  |
| 4 PSI1000.04 SCREW FOR PANEL 13                                                                                                                      | PSI10 |
|                                                                                                                                                      | PSI6  |
| 5 PSI600.05 FRONT PANEL 14                                                                                                                           | PSI6  |
| 6 PSI300.V2-06 LOWER PANEL 15                                                                                                                        | PSI3  |
| 7 PSI300.V2-07 UPPER PANEL 16                                                                                                                        | PSI3  |
| 8 PSI1000.08 SIDE COVER                                                                                                                              | PSI3  |
| 9 PSI300.V2-09 FAN                                                                                                                                   | PSI3  |

| Item | Part No.     | Description                        |
|------|--------------|------------------------------------|
| 10   | PSI300.V2-10 | FAN COVER                          |
| 11   | PSI300.V2-11 | SCREW                              |
| 12   | PSI1000.04   | SCREW FOR PANEL                    |
| 13   | PSI600.13    | TERMINAL (POSITIVE)                |
| 14   | PSI600.14    | TERMINAL (NEGATIVE)                |
| 15   | PSI300.V2-15 | CIRCUIT BOARD                      |
| 16   | PSI300.V2-16 | USB PORT                           |
|      | PSI300.V2-17 | CIGARETTE LIGHTER PLUG (NOT SHOWN) |
|      | PSI300.V2-18 | FUSE 20AMP (NOT SHOWN)             |