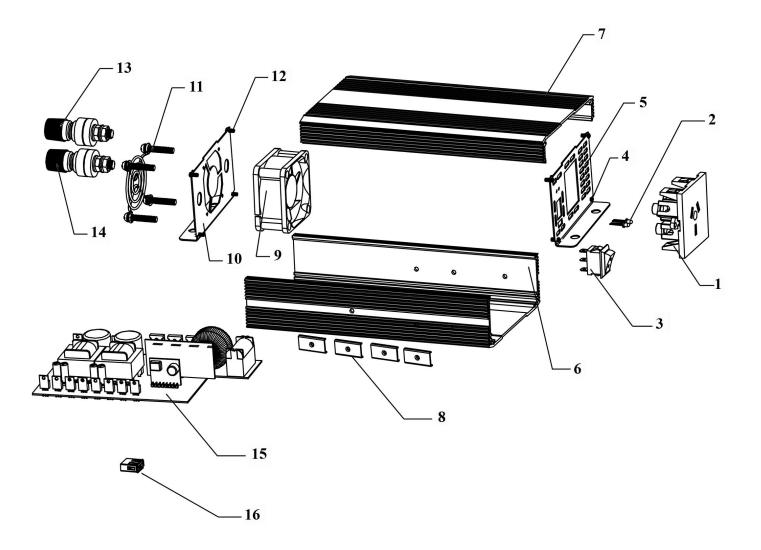

Parts Information: **Power Inverter Pure Sine Wave 1000W 12V** DC - 230V 50Hz Model No: PSI1000.V2

| Item | Part No.      | Description     |
|------|---------------|-----------------|
| 1    | PSI1000.01    | SOCKET          |
| 2    | PSI1000.02    | INDICATOR LIGHT |
| 3    | PSI1000.03    | SWITCH          |
| 4    | PSI1000.04    | SCREW FOR PANEL |
| 5    | PSI1000.05    | FRONT PANEL     |
| 6    | PSI1000.V2-06 | LOWER PANEL     |
| 7    | PSI1000.V2-07 | UPPER PANEL     |
| 8    | PSI1000.08    | SIDE COVER      |

| Item | Part No.      | Description         |
|------|---------------|---------------------|
| 9    | PSI1000.V2-09 | FAN                 |
| 10   | PSI1000.V2-10 | FAN COVER           |
| 11   | PSI1000.V2-11 | SCREW               |
| 12   | PSI1000.04    | SCREW FOR PANEL     |
| 13   | PSI1000.13    | TERMINAL (POSITIVE) |
| 14   | PSI1000.14    | TERMINAL (NEGATIVE) |
| 15   | PSI1000.V2-15 | CIRCUIT BOARD       |
| 16   | PSI1000.V2-16 | USB PORT            |