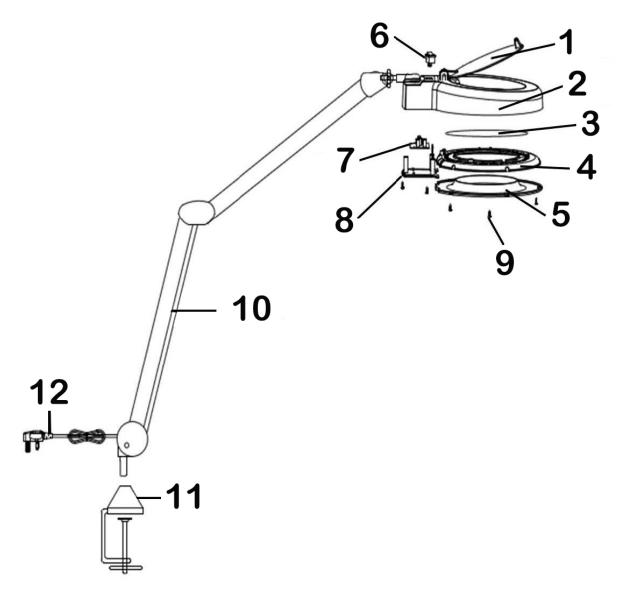

## Bench Mounting Magnifying Work Light 48SMD LED 230V

**Model No:WL483D** 

| Item | Part No.  | Description |
|------|-----------|-------------|
| 1    | WL483D.01 | Lens Cap    |
| 2    | WL483D.02 | Upper Frame |
| 3    | WL483D.03 | Lens        |
| 4    | WL483D.04 | Led Board   |
| 5    | WL483D.05 | Diffuser    |
| 6    | WL483D.06 | Switch      |

| Item | Part No.  | Description           |
|------|-----------|-----------------------|
| 7    | WL483D.07 | PCB                   |
| 8    | WL483D.08 | Switch Holder, Bottom |
| 9    | WL483D.09 | Screw                 |
| 10   | WL483D.10 | Swing Arm             |
| 11   | WL483D.11 | G-Clamp Assembly      |
| 12   | WL483D.12 | Plug & Cable          |