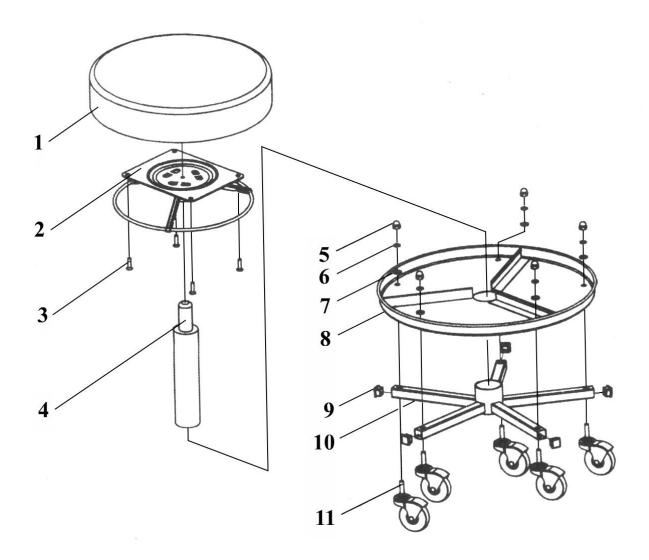

## Gas Sprung Mechanic's Seat Model No: SCR15

| Item | Part No. | Description                       |
|------|----------|-----------------------------------|
| 1    | SCR15.01 | SEAT                              |
| 2    | SCR15.02 | OPERATING LEVEL                   |
| 3    | MSC620.S | CSK PHILLIPS MACHINE SCREW M6x20  |
| 4    | SCR15.04 | PNEUMATIC CYLINDER                |
| 5    | SN5.S    | STEEL NUT M5 ZINC DIN934 (SINGLE) |
| 6    | SCR15.06 | WASHER (8mm)                      |

| Item | Part No. | Description                      |
|------|----------|----------------------------------|
| 7    | SCR15.07 | FLAT WASHER (8mm)                |
| 8    | SCR15.08 | TOOL TRAY                        |
| 9    | SCR15.09 | END CAP                          |
| 10   | SCR15.10 | WHEEL BRACE                      |
| 11   | SCR15.11 | WHEEL,SWIVEL CASTOR (63x5x26x87) |