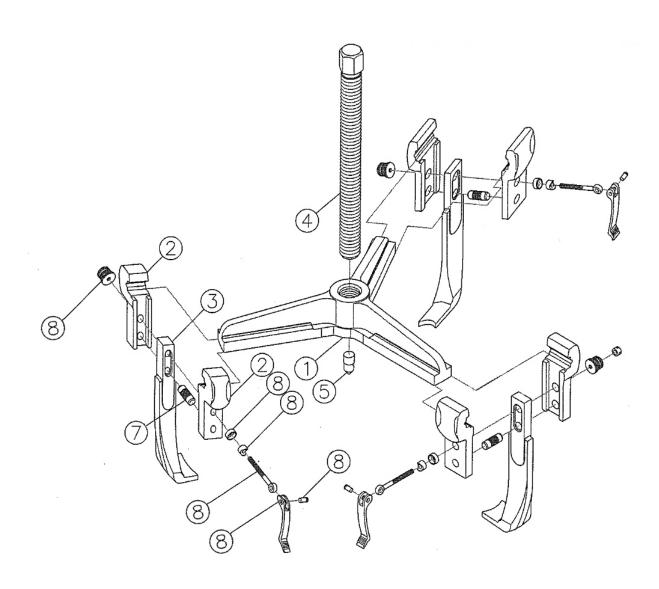

## Triple Leg Puller 250mm - Quick Release Model No: VS93

| Item | Part No. | Description  |
|------|----------|--------------|
| 1    | VS93.01  | LEG SUPPORT  |
| 2    | VS93.02  | LEG COVER    |
| 3    | VS93.03  | LEG          |
| 4    | VS93.04  | CENTRE SCREW |

| Item | Part No. | Description          |
|------|----------|----------------------|
| 5    | VS93.05  | CENTRE SCREW ADAPTOR |
| 7    | VS93.07  | SUPPORT PIN          |
| 8    | VS93.08  | LEG FIXING ASS'Y     |