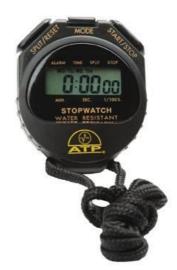

## TM-308 12mm Digit Stopwatch

## **PRODUCT DESCRIPTION**

Housed in an impact resistant ABS case this stopwatch is easy to use for timing single events. It is simple to use having 3 function buttons, Stop/Start, Lap/Reset & Mode Selection.

- 1/100 sec (for first 30 minutes), 1 second thereafter
- Calendar & time (12/24-hr format)
- · Daily alarm
- Hourly chime
- Water and shock resistant structure
- Case size: 72 x 64 x 20mm
- Supplied with battery (APL-13) and neck cord