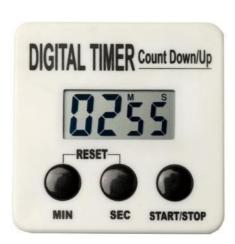

#### PRODUCT DESCRIPTION

A simple to use count-up or count-down timer. It is ideal for the food trade, laboratories, education and industry. This count up/down timer is easy to program and has a high-frequency alarm on expiry of count-down times.

- 99min's 99sec's x 1 second
- Large 20mm LCD display
- · Quick and easy operation with Start, Stop, Reset and numeral keys
- · Count-down mode with Alarm on expiry
- · Count-down can be stopped and restarted at any point
- · Memory to store last count-down time setting
- · Repeat function for Count-down times
- Count-up mode until stopped
- Cumulative count-up function count-up can be paused and re-started without losing the cumulative time count
- Timer can be mounted on a magnetic surface or suspended using the strap and hook
- · Impact-resistant ABS case with flip-out desk stand and rear magnet
- · Supplied with battery

#### **COUNT UP/DOWN TIMER TECHNICAL SPECIFICATION**

Count-Up Capacity 99min's 99sec's

Count-Down Capacity 99min's 99sec's with Alarm

Resolution 1 second

Accuracy ±1 second in 24 hours

Power 1.5V AAA Alkaline Battery (ALR-3)