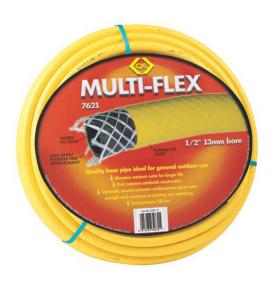

Features & Benefits

 $\sim$  High quality 1/2\" hose pipe, triple layered, polyester reinforced for extra strength & resistance to twisting and stretching  $\sim$  Abrasion resistant PVC outer layer for long life  $\sim$  UV stable  $\sim$  Burst pressure 28 bar  $\sim$  Length: 30 Meter