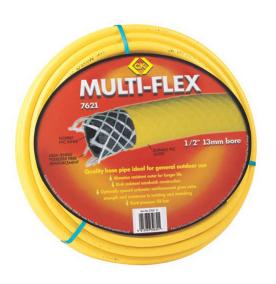

Features & Benefits

 $\sim$  High quality 1/2\" hose pipe, triple layered, polyester reinforced for extra strength & resistance to twisting and stretching  $\sim$  Abrasion resistant PVC outer layer for long life  $\sim$  UV stable  $\sim$  Burst pressure 28 bar  $\sim$  Length: 50 Meter