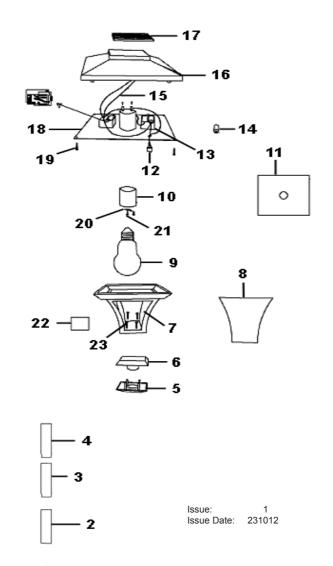

## **LED SOLAR POWERED GARDEN LAMP 1690MM**

MODEL: GL62

| ITEM | PART NO | DESCRIPTION                      | ITEM | PART NO | DESCRIPTION            |
|------|---------|----------------------------------|------|---------|------------------------|
| 1    | GL62.01 | BASE                             | 13   | GL62.13 | BATTERY BOX            |
| 2    | GL62.02 | ALUMINIUM TUBE                   | 14   | GL62.14 | BATTERY                |
| 3    | GL62.03 | ALUMINIUM TUBE (CONTRACTIVE END) | 15   | GL62.15 | ELECTRIC WIRE          |
| 4    | GL62.04 | ALUMINIUM TUBE (CONTRACTIVE END) | 16   | GL62.16 | LAMPSHADE COVER        |
| 5    | GL62.05 | LOWER CONNECTION                 | 17   | GL62.17 | SOLAR PANEL            |
| 6    | GL62.06 | UPPER CONNECTION                 | 18   | GL62.18 | LAMPSHADE BOTTOM PANEL |
| 7    | GL62.07 | LAMPSHADE                        | 19   | GL62.19 | TAP SCREW              |
| 8    | GL62.08 | TRANSPARENT PANEL                | 20   | GL62.20 | CONNECTOR              |
| 9    | GL62.09 | BULB                             | 21   | GL62.21 | SCREW                  |
| 10   | GL62.10 | BULB SOCKET                      | 22   | GL62.22 | REFLECTIVE SHEETING    |
| 11   | GL62.11 | REFLECTIVE SHEETING              | 23   | GL62.23 | TAP SCREW              |