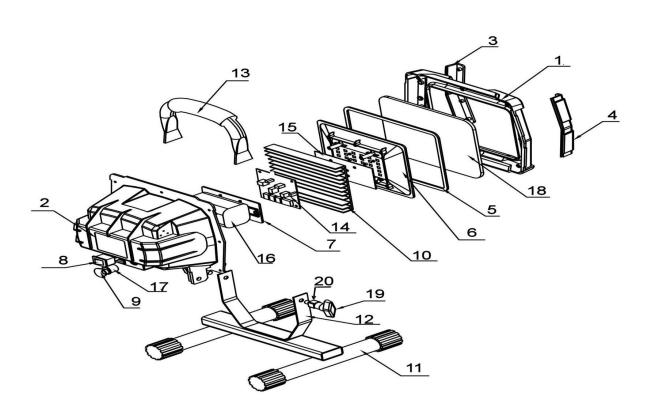

## Rechargeable Portable Floodlight 30SMD LED Lithium-ion - Orange

Model No: LED109CO.V2

| Item | Part No.      | Description              |
|------|---------------|--------------------------|
| 1    | LED109CO.02   | BACK HOUSING 'ORANGE'    |
| 2    | LED109CO.02   | BACK HOUSING 'ORANGE'    |
| 3    | LED109C.V3-03 | SIDE STRIP, LEFT SIDE    |
| 4    | LED109C.V3-04 | SIDE STRIP, RIGHT SIDE   |
| 5    | LED109C.V2-03 | SEALING RING             |
| 6    | LED109C.V3-06 | LED REFLECTOR            |
| 7    | LED109C.V3-07 | CIRCUIT BOARD SUPPORT    |
| 8    | LED109C.V3-08 | SWITCH WITH COVER        |
| 9    | LED109C.V3-09 | CHARGING SOCKET COVER    |
| 10   | LED109C.V3-10 | ALUMINIUM COVER          |
| 11   | LED109CO.15   | STEEL STAND "H" 'ORANGE' |
| 12   | LED109C.14    | STEEL BASE "U"           |

| Item | Part No.      | Description                                           |
|------|---------------|-------------------------------------------------------|
| 13   | LED108CO.17   | HANDLE (ORANGE)                                       |
| 14   | LED109C.V3-14 | CIRCUIT BOARD                                         |
| 15   | LED109C.V3-15 | LED CIRCUIT BOARD                                     |
| 16   | LED109C.V3-16 | BATTERY LI-ION 7.4V 4Ah                               |
| 17   | LED109C.V3-17 | CHARGING SOCKET                                       |
| 18   | LED109C.V2-04 | TEMPERED GLASS                                        |
| 19   | LED109C.V3-19 | HAND BOLT                                             |
| 20   | LED109C.V3-20 | HAND NUT                                              |
|      | LED108C.03A   | MAIN CHARGER BS 12V 500mA (SINGLE PIN)<br>(NOT SHOWN) |
|      | LED109C.V3-22 | CAR CHARGER 12V (NOT SHOWN)                           |